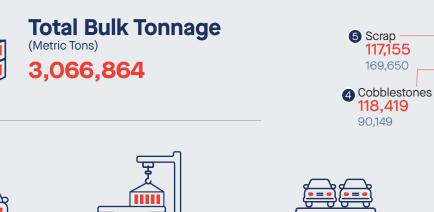

Top 5 Bulk Commodities (Metric Tons)

Total:

1,870,902

(2023)

2,148,676

(2022)

3 Orange Juice 302,264 287,238

| Country of Origin | 2023      | 2022      | Consignee State | 2023    | 2022    |
|-------------------|-----------|-----------|-----------------|---------|---------|
| China             | 1,057,643 | 1,332,644 | New Jersey      | 562,682 | 661,179 |
| India             | 320,016   | 393,169   | New York        | 553,279 | 640,594 |
| Vietnam           | 273,793   | 343,095   | California      | 276,002 | 282,511 |
| Italy             | 231,632   | 264,454   | Pennsylvania    | 193,012 | 238,646 |
| Germany           | 164,448   | 175,135   | Illinois        | 138,455 | 178,835 |
| Thailand          | 146,743   | 146,082   | Ohio            | 95,103  | 113,416 |
| South Korea       | 141,957   | 147,234   | Connecticut     | 87,944  | 99,035  |
| Turkey            | 121,128   | 142,321   | Michigan        | 87,265  | 70,498  |
| France            | 102,628   | 125,595   | Texas           | 77,519  | 79,297  |
| Brazil            | 84,430    | 103,933   | Florida         | 72,409  | 89,488  |
|                   |           |           |                 |         |         |

**Rail Lifts** 

629,193

The Port of New York & New Jersey moved approximately **\$238 billion** worth of goods in 2023.

0

Salt

2

714,865

934,095

Cement

**618,199** 667,544

portnynj.com In Port of NY & NJ

Autos

366,796