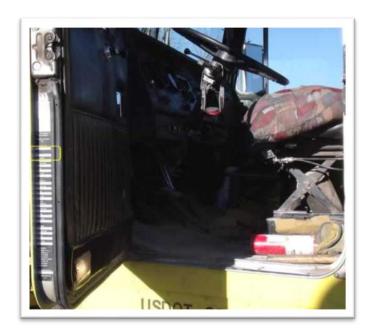

Below is an example of where the sticker is located. The GVWR is highlighted in the rectangle.

The following are a few examples of labels from different manufacturers. The GVWR is highlighted in the rectangle.