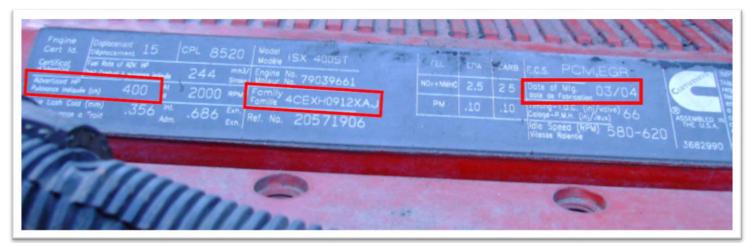

#### **Cummins Engine Example:**

#### Example (From Above Photograph):

Cummins Engine Family Name: 4CEXH0912XAJ

Engine Model Year: 2004 Engine Horsepower: 400 HP