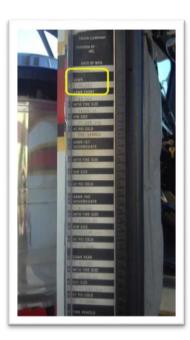

Below is an example of where the sticker is located. The GVWR is highlighted in the rectangle.

The following are a few examples of labels from different manufacturers. The GVWR is highlighted in the rectangle.