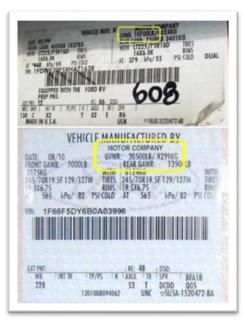

#### **Gross Vehicle Weight Rating (GVWR)**

To clarify the Gross Vehicle Weight Rating (GVWR) for your qualifying truck(s), please attach a photograph of the sticker located on the inside of the driver's side doorframe showing the Manufacturer's GVWR. One photograph of the GVWR is required per truck.

Below is an example of where the sticker is located. The GVWR is highlighted in the rectangle.

The following are a few examples of labels from different manufacturers. The GVWR is highlighted in the rectangle.