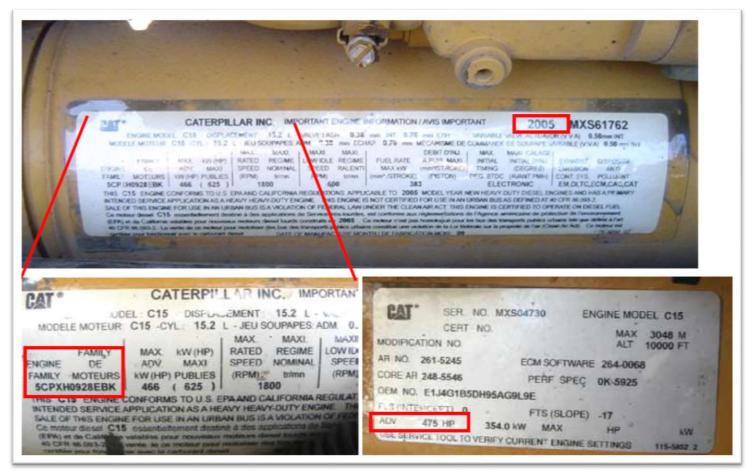

#### **Caterpillar Engine Example:**

#### Example (From Above Photograph):

Caterpillar Engine Family Name: 5CPXH0928EBK

Engine Model Year: 2005 Engine Horsepower: 475 HP

Page 2 of 3

Email: <a href="mailto:panynj@tetratech.com">panynj@tetratech.com</a> | Phone: (866) 515-1716