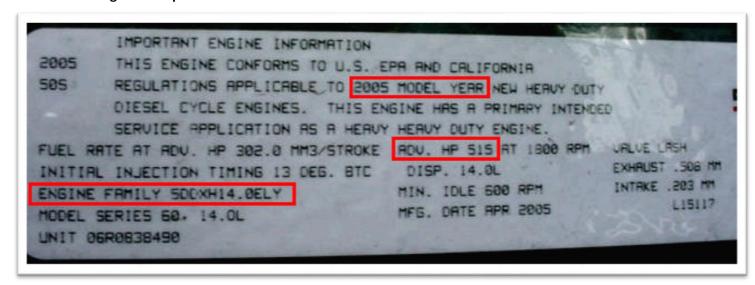

#### **Detroit Diesel Engine Example:**

Example (From Above Photograph)

Detroit Diesel Engine Family Name: 5DDXH14.0ELY

Engine Model Year: 2005 Engine Horsepower: 515 HP

Email: <a href="mailto:panynj@tetratech.com">panynj@tetratech.com</a> | Phone: (866) 515-1716