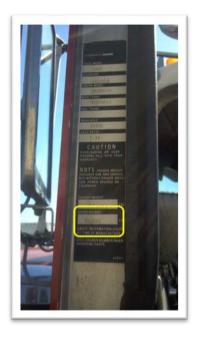

#### **Gross Vehicle Weight Rating (GVWR)**

To clarify the Gross Vehicle Weight Rating (GVWR) for your qualifying truck(s), please attach a photograph of the sticker located on the inside of the driver's side doorframe showing the Manufacturer's GVWR. One photograph of the GVWR is required per truck.

Below is an example of where the sticker is located. The GVWR is highlighted in the rectangle.

The following are a few examples of labels from different manufacturers. The GVWR is highlighted in the rectangle.