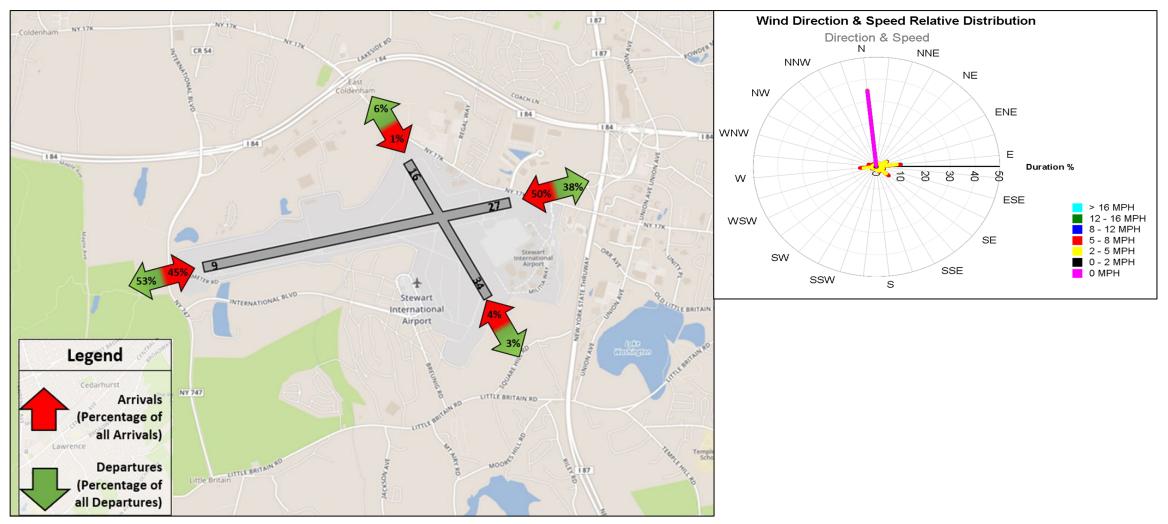

| 224   | 214   | 8      | 19     | 204    | 229    | 30     | 35     | 9       | 31      |
| May - 2024 | 1,174               | 230   | 227   | 14     | 22     | 278    | 304    | 19     | 23     | 16      | 41      |
| Jun - 2024 | 1,186               | 87    | 68    | 8      | 21     | 439    | 446    | 27     | 30     | 6       | 54      |
| Jul - 2024 | 1,178               | 92    | 80    | 13     | 20     | 411    | 437    | 20     | 25     | 13      | 67      |
| Aug - 2024 | 1,292               | 157   | 138   | 16     | 12     | 390    | 401    | 48     | 47     | 20      | 63      |
| Sep - 2024 | 1,230               | 242   | 229   | 6      | 20     | 270    | 323    | 19     | 38     | 18      | 65      |



# **SWF Runway Utilization – Directional Map and Wind Rose Map**





#### **TEB Runway Utilization – Monthly Comparison**

| Month      | Total<br>Operations | 1 Arr | 1 Dep | 6 Arr | 6 Dep | 19 Arr | 19 Dep | 24 Arr | 24 Dep | Unk<br>Arr | Unk<br>Dep |
|------------|---------------------|-------|-------|-------|-------|--------|--------|--------|--------|------------|------------|
| Sep - 2023 | 15,319              | 528   | 4,675 | 4,276 | 606   | 2,535  | 549    | 144    | 2,006  | 0          | 0          |
| Oct - 2023 | 15,240              | 477   | 2,536 | 2,573 | 261   | 3,905  | 297    | 575    | 4,616  | 0          | 0          |
| Nov - 2023 | 15,256              | 348   | 2,637 | 2,658 | 245   | 4,085  | 187    | 662    | 4,434  | 0          | 0          |
| Dec - 2023 | 14,886              | 215   | 2,893 | 2,851 | 221   | 3,628  | 162    |