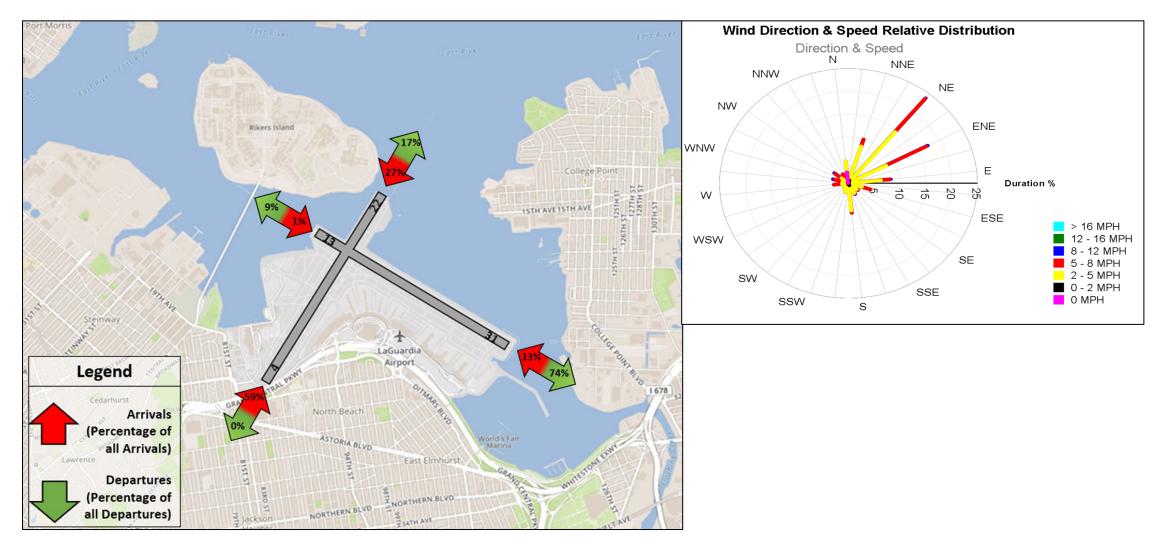

,921  | 6,512  | 144    | 3,316  | 2,799  | 5          | 12         |
| May - 2024 | 30,700              | 3,857 | 2,497 | 103    | 10,935 | 9,281  | 95     | 2,071  | 1,833  | 8          | 20         |
| Jun - 2024 | 28,952              | 1,716 | 2,746 | 45     | 8,110  | 10,103 | 64     | 2,583  | 3,570  | 2          | 13         |
| Jul - 2024 | 30,600              | 3,171 | 2,364 | 115    | 11,327 | 10,111 | 26     | 2,098  | 1,359  | 5          | 24         |
| Aug - 2024 | 29,008              | 3,103 | 3,189 | 140    | 7,189  | 7,970  | 542    | 3,268  | 3,578  | 6          | 23         |
| Sep - 2024 | 30,059              | 8,834 | 2,551 | 204    | 11,151 | 4,033  | 3      | 1,924  | 1,344  | 4          | 11         |



# LGA Runway Utilization – Directional Map and Wind Rose Map





#### **EWR Runway Utilization – Monthly Comparison**

| Month      | Total<br>Operations | 4L Arr | 4L Dep | 4R Arr | 4R Dep | 11 Arr | 11 Dep | 22L Arr | 22L Dep | 22R Arr | 22R Dep | 29 Arr | 29 Dep | Unk<br>Arr | Unk<br>Dep |
|------------|---------------------|--------|--------|--------|--------|--------|--------|---------|---------|---------|---------|--------|--------|------------|------------|
| Sep - 2023 | 34,340              | 323    | 11,478 | 11,130 | 167    | 115    | 20     | 5,509   | 53      | 76      | 5,440   | 7      | 8      | 2          | 12         |
| Oct - 2023 | 36,864              | 129    | 7,376  | 7,315  | 78     | 137    | 18     | 10,337  | 106     | 302     | 10,838  | 198    | 20     | 7          | 3          |
| Nov - 2023 | 33,882              | 112