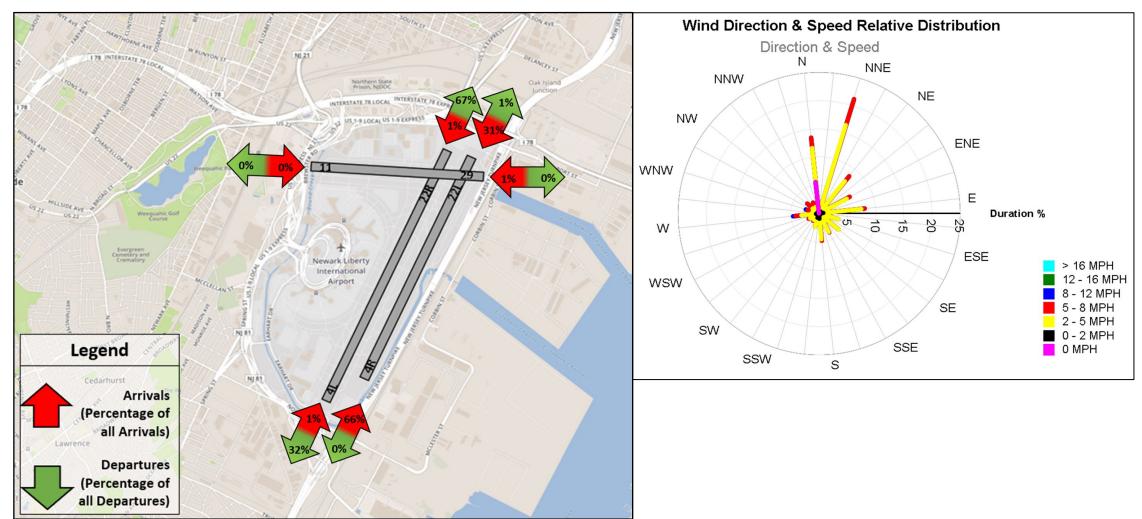

| 0          | 8          |
| Jun - 2024 | 34,811              | 137    | 3,336  | 3,145  | 60     | 55     | 11     | 13,190  | 149     | 269     | 13,832  | 593    | 30     | 1          | 3          |
| Jul - 2024 | 35,818              | 124    | 4,000  | 3,760  | 55     | 46     | 13     | 13,669  | 116     | 378     | 13,624  | 15     | 15     | 1          | 2          |
| Aug - 2024 | 33,960              | 236    | 4,853  | 4,669  | 23     | 28     | 9      | 11,744  | 165     | 198     | 11,942  | 76     | 9      | 4          | 4          |
| Sep - 2024 | 34,604              | 174    | 11,546 | 11,427 | 90     | 33     | 41     | 5,391   | 40      | 151     | 5,579   | 100    | 25     | 3          | 4          |



# **EWR Runway Utilization – Directional Map and Wind Rose Map**





#### **SWF Runway Utilization – Monthly Comparison**

| Month      | Total<br>Operations | 9 Arr | 9 Dep | 16 Arr | 16 Dep | 27 Arr | 27 Dep | 34 Arr | 34 Dep | Unk Arr | Unk Dep |
|------------|---------------------|-------|-------|--------|--------|--------|--------|--------|--------|---------|---------|
| Sep - 2023 | 1,045               | 167   | 165   | 9      | 9      | 280    | 313    | 22     | 32     | 10      | 38      |
| Oct - 2023 | 1,168               | 131   | 105   | 6      | 8      | 386    | 419    | 23     | 36     | 9       | 45      |
| Nov - 2023 | 1,028               | 74    | 68    | 5      | 10     | 384    | 402    | 24     | 14     | 11      | 36      |
| Dec - 2023 | 883                 | 92    | 92    | 5      | 6      | 307    | 321    | 11     | 16     |