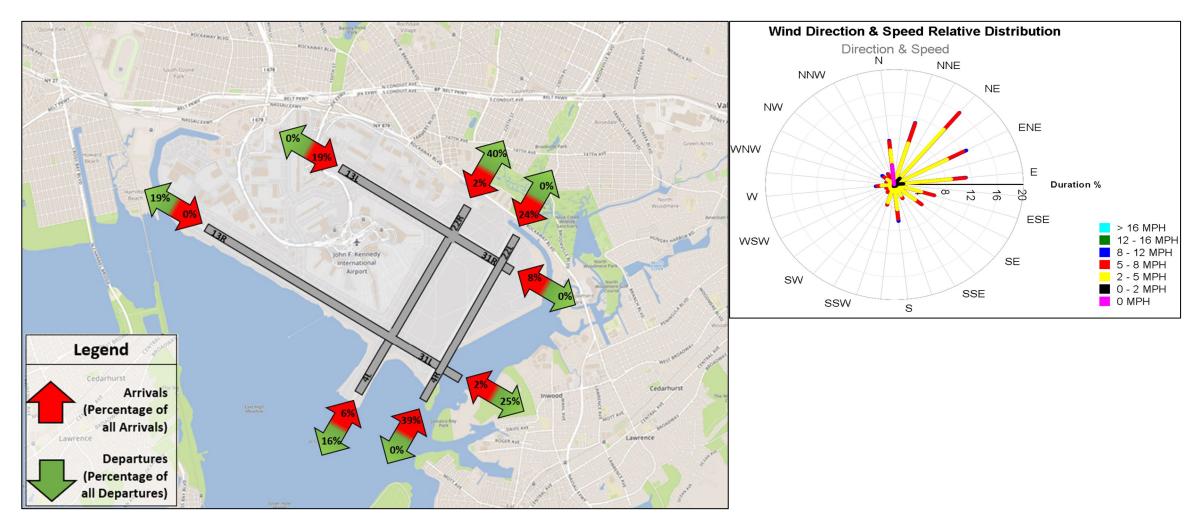

| 0         | 2,350      | 1          | 9          | 2,871      | 13,286     | 2          | 1,211      | 12,057     | 251        | 3,464      | 1,230      | 3          | 3          | 14         |
| Aug - 2024 | 40,768              | 308       | 2,848     | 2,760     | 0         | 2,115      | 1          | 5          | 2,682      | 9,154      | 13         | 657        | 8,065      | 899        | 6,747      | 4,471      | 15         | 6          | 22         |
| Sep - 2024 | 39,092              | 1,167     | 7,870     | 7,687     | 0         | 3,785      | 8          | 17         | 4,913      | 4,582      | 30         | 393        | 3,076      | 371        | 3,659      | 1,486      | 10         | 5          | 33         |



# JFK Runway Utilization – Directional Map and Wind Rose Map





## **LGA Runway Utilization – Monthly Comparison**

| Month      | Total<br>Operations | 4 Arr | 4 Dep | 13 Arr | 13 Dep | 22 Arr | 22 Dep | 31 Arr | 31 Dep | Unk<br>Arr | Unk<br>Dep |
|------------|---------------------|-------|-------|--------|--------|--------|--------|--------|--------|------------|------------|
| Sep - 2023 | 28,359              | 7,233 | 2,946 | 2      | 8,464  | 4,102  | 122    | 2,817  | 2,661  | 1          | 11         |
| Oct - 2023 | 31,258              | 2,291 | 4,068 | 0      | 7,472  | 8,710  | 11     | 4,606  | 4,085  | 4          | 11         |
| Nov - 2023 | 29,943              | 2,077 | 5,175 | 64     | 4,508  | 7,493  | 5      | 5,319  | 5,290  | 1          | 11         |
| Dec - 2023 | 27,972              | 2,453 | 3,703 | 153    | 5,616  | 7,462  |