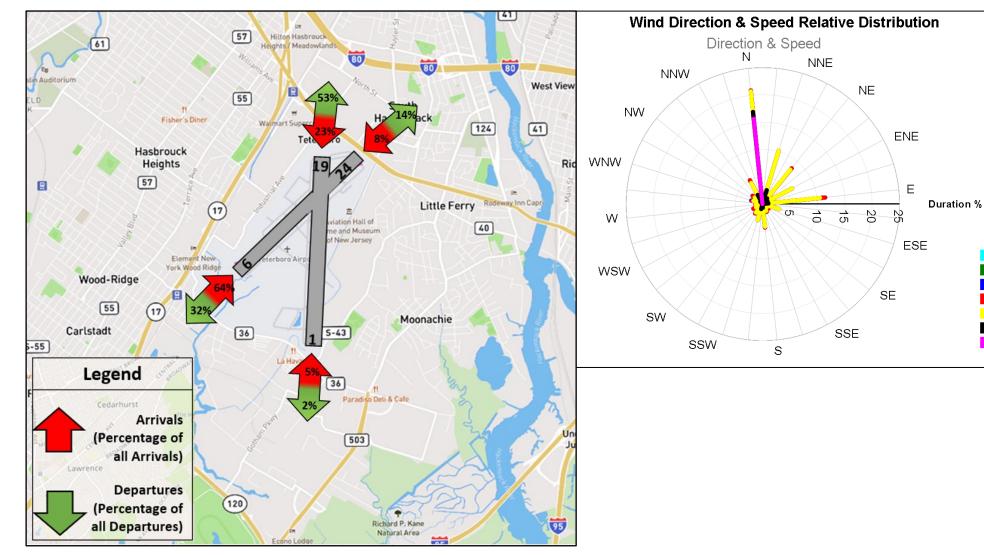

#### **TEB Runway Utilization – Monthly Comparison**

| Month      | Total<br>Operations | 1 Arr | 1 Dep | 6 Arr | 6 Dep | 19 Arr | 19 Dep | 24 Arr | 24 Dep | Unk<br>Arr | Unk<br>Dep |
|------------|---------------------|-------|-------|-------|-------|--------|--------|--------|--------|------------|------------|
| Sep - 2023 | 15,319              | 528   | 4,675 | 4,276 | 606   | 2,535  | 549    | 144    | 2,006  | 0          | 0          |
| Oct - 2023 | 15,240              | 477   | 2,536 | 2,573 | 261   | 3,905  | 297    | 575    | 4,616  | 0          | 0          |
| Nov - 2023 | 15,256              | 348   | 2,637 | 2,658 | 245   | 4,085  | 187    | 662    | 4,434  | 0          | 0          |
| Dec - 2023 | 14,886              | 215   | 2,893 | 2,851 | 221   | 3,628  | 162    | 706    | 4,210  | 0          | 0          |
| Jan - 2024 | 11,599              | 283   | 2,569 | 2,597 | 133   | 2,411  | 149    | 614    | 2,843  | 0          | 0          |
| Feb - 2024 | 11,946              | 317   | 2,534 | 2,657 | 275   | 2,545  | 158    | 489    | 2,971  | 0          | 0          |
| Mar - 2024 | 12,924              | 346   | 2,530 | 2,430 | 179   | 2,053  | 116    | 1,708  | 3,562  | 0          | 0          |
| Apr - 2024 | 14,003              | 385   | 2,548 | 2,451 | 272   | 3,130  | 178    | 1,092  | 3,947  | 0          | 0          |
| May - 2024 | 16,144              | 369   | 2,811 | 2,665 | 569   | 4,254  | 154    | 838    | 4,484  | 0          | 0          |
| Jun - 2024 | 14,154              | 273   | 534   | 872   | 546   | 4,077  | 331    | 1,862  | 5,659  | 0          | 0          |
| Jul - 2024 | 11,985              | 261   | 1,100 | 1,108 | 408   | 2,975  | 285    | 1,711  | 4,137  | 0          | 0          |
| Aug - 2024 | 11,355              | 194   | 1,328 | 1,537 | 473   | 2,569  | 273    | 1,414  | 3,567  | 0          | 0          |
| Sep - 2024 | 16,295              | 392   | 4,252 | 5,249 | 1,096 | 1,935  | 153    | 675    | 2,543  | 0          | 0          |

## **TEB Runway Utilization – Directional Map and Wind Rose Map**

Data Source: PANYNJ Airport Noise and Operations Management System (ANOMS)

> 16 MPH

12 - 16 MPH

8 - 12 MPH

5 - 8 MPH

2 - 5 MPH

0 - 2 MPH