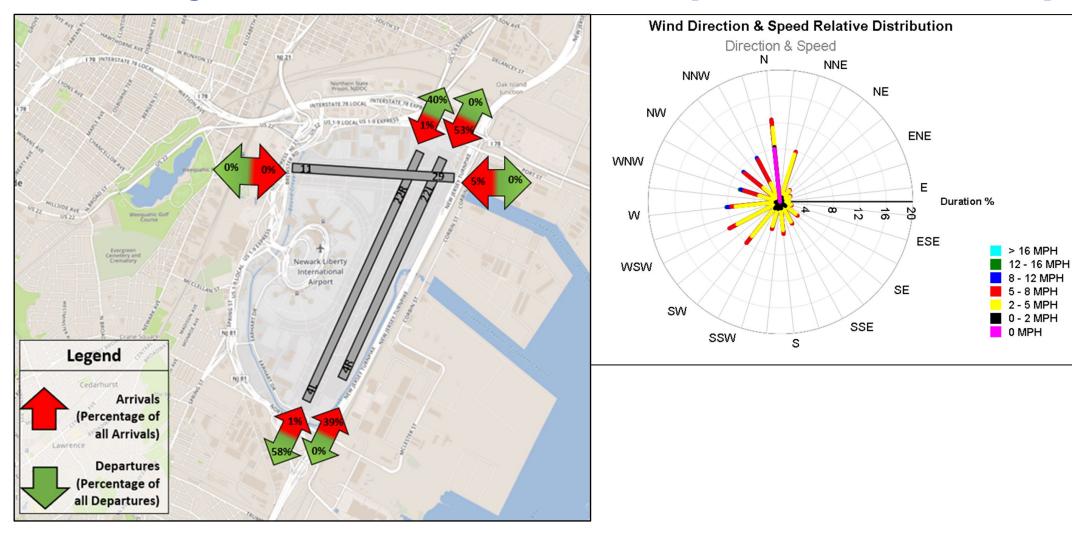

| 1          | 3          |
| Jul - 2024 | 35,818              | 124    | 4,000  | 3,760  | 55     | 46     | 13     | 13,669  | 116     | 378     | 13,624  | 15     | 15     | 1          | 2          |
| Aug - 2024 | 33,960              | 236    | 4,853  | 4,669  | 23     | 28     | 9      | 11,744  | 165     | 198     | 11,942  | 76     | 9      | 4          | 4          |
| Sep - 2024 | 34,604              | 174    | 11,546 | 11,427 | 90     | 33     | 41     | 5,391   | 40      | 151     | 5,579   | 100    | 25     | 3          | 4          |
| Oct - 2024 | 35,775              | 184    | 7,222  | 7,055  | 85     | 65     | 35     | 9,529   | 85      | 185     | 10,459  | 843    | 13     | 6          | 9          |



#### **EWR Runway Utilization – Directional Map and Wind Rose Map**





## **SWF Runway Utilization – Monthly Comparison**

| Month      | Total<br>Operations | 9 Arr | 9 Dep | 16 Arr | 16 Dep | 27 Arr | 27 Dep | 34 Arr | 34 Dep | Unk Arr | Unk Dep |
|------------|---------------------|-------|-------|--------|--------|--------|--------|--------|--------|---------|---------|
| Oct - 2023 | 1,168               | 131   | 105   | 6      | 8      | 386    | 419    | 23     | 36     | 9       | 45      |
| Nov - 2023 | 1,028               | 74    | 68    | 5      | 10     | 384    | 402    | 24     | 14     | 11      | 36      |
| Dec - 2023 | 883                 | 92    | 92    | 5      | 6      | 307    | 321    | 11     | 16     | 6       | 27      |
| Jan - 2024 | 795                 | 96    | 102   | 3      | 9      | 261    | 283    | 15     | 15     | 3