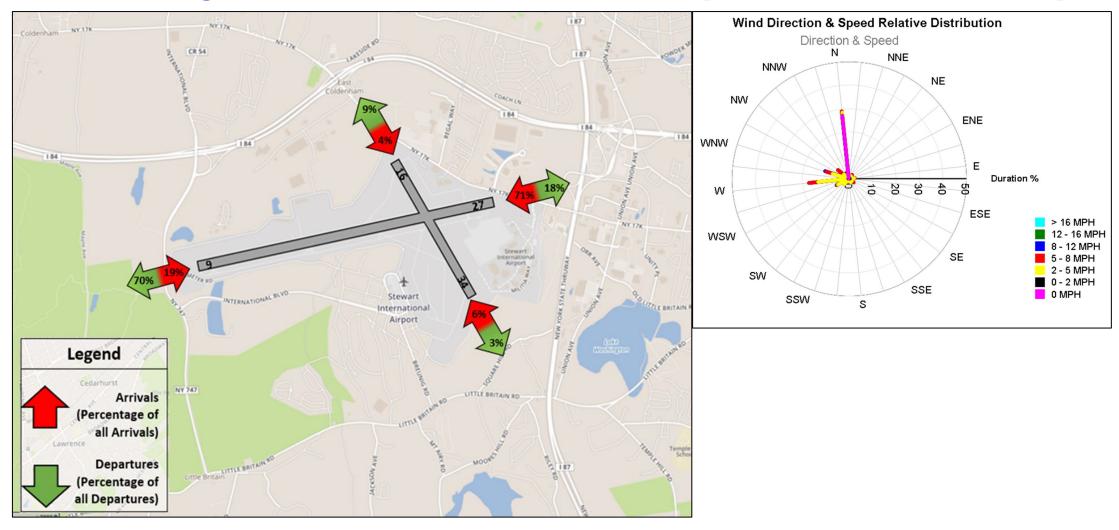

| 230   | 227   | 14     | 22     | 278    | 304    | 19     | 23     | 16      | 41      |
| Jun - 2024 | 1,186               | 87    | 68    | 8      | 21     | 439    | 446    | 27     | 30     | 6       | 54      |
| Jul - 2024 | 1,178               | 92    | 80    | 13     | 20     | 411    | 437    | 20     | 25     | 13      | 67      |
| Aug - 2024 | 1,292               | 157   | 138   | 16     | 12     | 390    | 401    | 48     | 47     | 20      | 63      |
| Sep - 2024 | 1,230               | 242   | 229   | 6      | 20     | 270    | 323    | 19     | 38     | 18      | 65      |
| Oct - 2024 | 1,280               | 113   | 110   | 21     | 20     | 411    | 438    | 35     | 54     | 12      | 66      |



## **SWF Runway Utilization - Directional Map and Wind Rose Map**





# **TEB Runway Utilization – Monthly Comparison**

| Month      | Total<br>Operations | 1 Arr | 1 Dep | 6 Arr | 6 Dep | 19 Arr | 19 Dep | 24 Arr | 24 Dep | Unk<br>Arr | Unk<br>Dep |
|------------|---------------------|-------|-------|-------|-------|--------|--------|--------|--------|------------|------------|
| Oct - 2023 | 15,240              | 477   | 2,536 | 2,573 | 261   | 3,905  | 297    | 575    | 4,616  | 0          | 0          |
| Nov - 2023 | 15,256              | 348   | 2,637 | 2,658 | 245   | 4,085  | 187    | 662    | 4,434  | 0          | 0          |
| Dec - 2023 | 14,886              | 215   | 2,893 | 2,851 | 221   | 3,628  | 162    | 706    | 4,210  | 0          | 0          |
| Jan - 2024 | 11,599              | 283   | 2,569 | 2,597 | 133   | 2,411  | 149    | 614