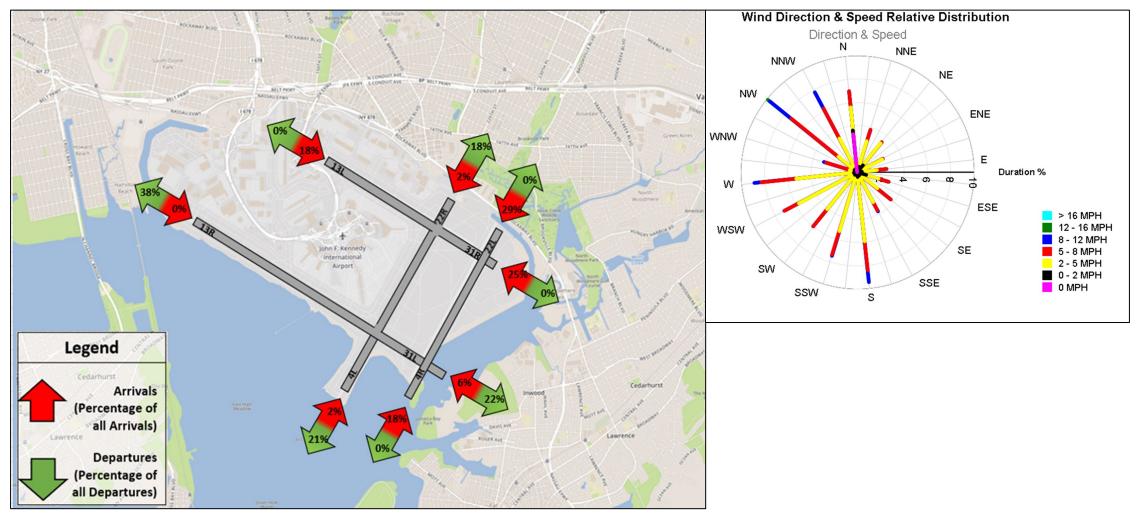

| 5          | 2,682      | 9,154      | 13         | 657        | 8,065      | 899        | 6,747      | 4,471      | 15         | 6          | 22         |
| Sep - 2024 | 39,092              | 1,167     | 7,870     | 7,687     | 0         | 3,785      | 8          | 17         | 4,913      | 4,582      | 30         | 393        | 3,076      | 371        | 3,659      | 1,486      | 10         | 5          | 33         |
| Oct - 2024 | 39,087              | 392       | 3,538     | 3,540     | 2         | 3,585      | 23         | 11         | 4,371      | 5,571      | 11         | 421        | 4,145      | 1,169      | 7,422      | 4,837      | 41         | 0          | 8          |

PORT AUTHORITY NY NJ AIR LAND RAIL SEA

## JFK Runway Utilization - Directional Map and Wind Rose Map





# **LGA Runway Utilization – Monthly Comparison**

| Month      | Total<br>Operations | 4 Arr | 4 Dep | 13 Arr | 13 Dep | 22 Arr | 22 Dep | 31 Arr | 31 Dep | Unk<br>Arr | Unk<br>Dep |
|------------|---------------------|-------|-------|--------|--------|--------|--------|--------|--------|------------|------------|
| Oct - 2023 | 31,258              | 2,291 | 4,068 | 0      | 7,472  | 8,710  | 11     | 4,606  | 4,085  | 4          | 11         |
| Nov - 2023 | 29,943              | 2,077 | 5,175 | 64     | 4,508  | 7,493  | 5      | 5,319  | 5,290  | 1          | 11         |
| Dec - 2023 | 27,972              | 2,453 | 3,703 | 153    | 5,616  | 7,462  | 324    | 3,884  | 4,365  | 5          | 7          |
| Jan - 2024 | 27,206              | 3,064 | 4,138 | 256    | 4,361  | 5,840  |