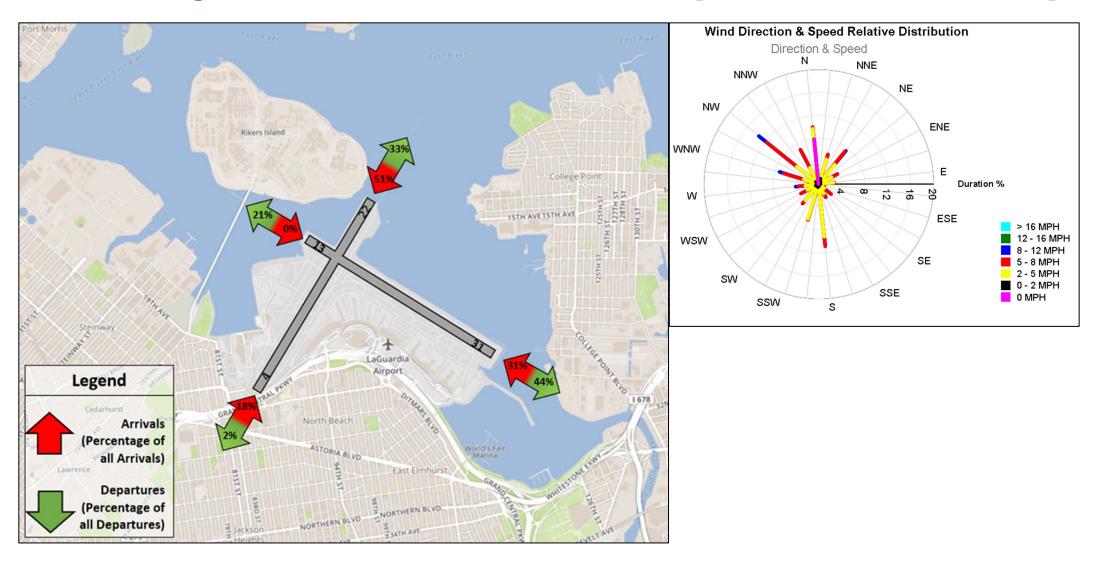

9,281  | 95     | 2,071  | 1,833  | 8          | 20         |
| Jun - 2024 | 28,952              | 1,716 | 2,746 | 45     | 8,110  | 10,103 | 64     | 2,583  | 3,570  | 2          | 13         |
| Jul - 2024 | 30,600              | 3,171 | 2,364 | 115    | 11,327 | 10,111 | 26     | 2,098  | 1,359  | 5          | 24         |
| Aug - 2024 | 29,008              | 3,103 | 3,189 | 140    | 7,189  | 7,970  | 542    | 3,268  | 3,578  | 6          | 23         |
| Sep - 2024 | 30,059              | 8,834 | 2,551 | 204    | 11,151 | 4,033  | 3      | 1,924  | 1,344  | 4          | 11         |
| Oct - 2024 | 31,132              | 2,844 | 5,134 | 0      | 6,842  | 7,862  | 293    | 4,824  | 3,314  | 2          | 17         |



#### **LGA Runway Utilization – Directional Map and Wind Rose Map**





## **EWR Runway Utilization – Monthly Comparison**

| Month      | Total<br>Operations | 4L Arr | 4L Dep | 4R Arr | 4R Dep | 11 Arr | 11 Dep | 22L Arr | 22L Dep | 22R Arr | 22R Dep | 29 Arr | 29 Dep | Unk<br>Arr | Unk<br>Dep |
|------------|---------------------|--------|--------|--------|--------|--------|--------|---------|---------|---------|---------|--------|--------|------------|------------|
| Oct - 2023 | 36,864              | 129    | 7,376  | 7,315  | 78     | 137    | 18     | 10,337  | 106     | 302     | 10,838  | 198    | 20     | 7          | 3          |
| Nov - 2023 | 33,882              | 112    | 6,957  | 6,855  | 62     | 153    | 16     | 9,460   | 53      | 221     | 9,852   | 122    | 12     | 3          | 4          |
| Dec - 2023 | 34,188              | 98