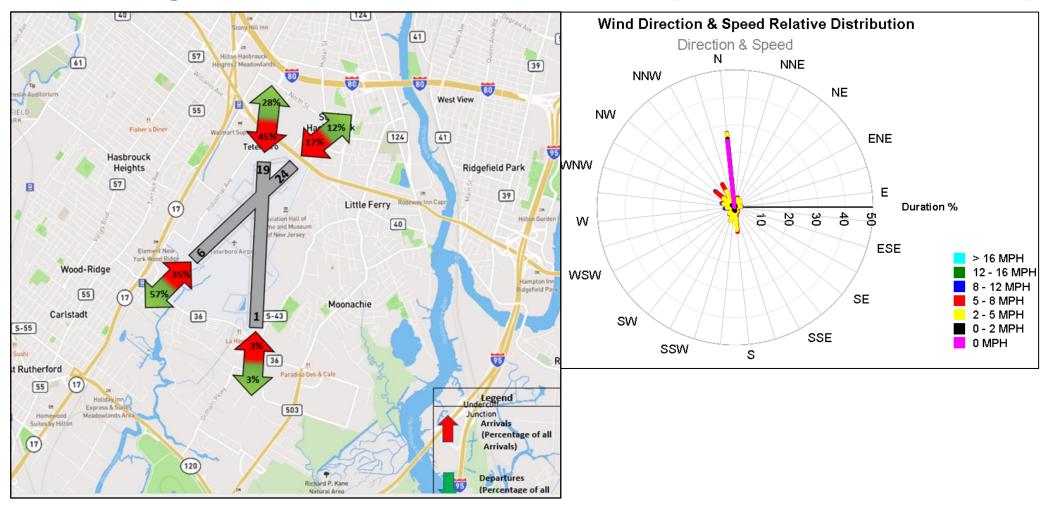

| 569   | 4,254  | 154    | 838    | 4,484  | 0          | 0          |
| Jun - 2024 | 14,154              | 273   | 534   | 872   | 546   | 4,077  | 331    | 1,862  | 5,659  | 0          | 0          |
| Jul - 2024 | 11,985              | 261   | 1,100 | 1,108 | 408   | 2,975  | 285    | 1,711  | 4,137  | 0          | 0          |
| Aug - 2024 | 11,355              | 194   | 1,328 | 1,537 | 473   | 2,569  | 273    | 1,414  | 3,567  | 0          | 0          |
| Sep - 2024 | 16,295              | 392   | 4,252 | 5,249 | 1,096 | 1,935  | 153    | 675    | 2,543  | 0          | 0          |
| Oct - 2024 | 16,688              | 281   | 2,371 | 2,889 | 1,002 | 3,782  | 257    | 1,379  | 4,727  | 0          | 0          |



#### **TEB Runway Utilization – Directional Map and Wind Rose Map**