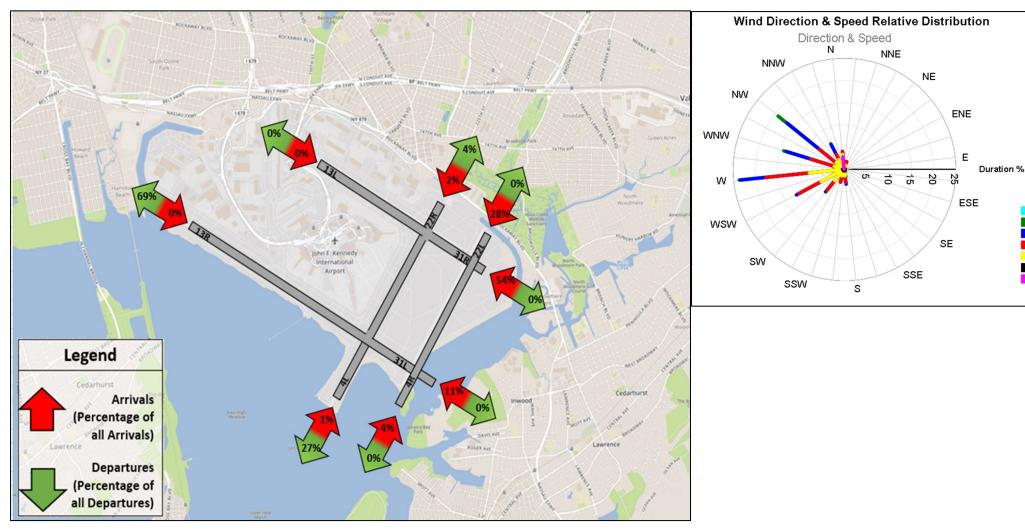

#### JFK Runway Utilization - Directional Map and Wind Rose Map

Data Source: PANYNJ Airport Noise and Operations Management System (ANOMS)

> 16 MPH

2 - 5 MPH

0 - 2 MPH

0 MPH