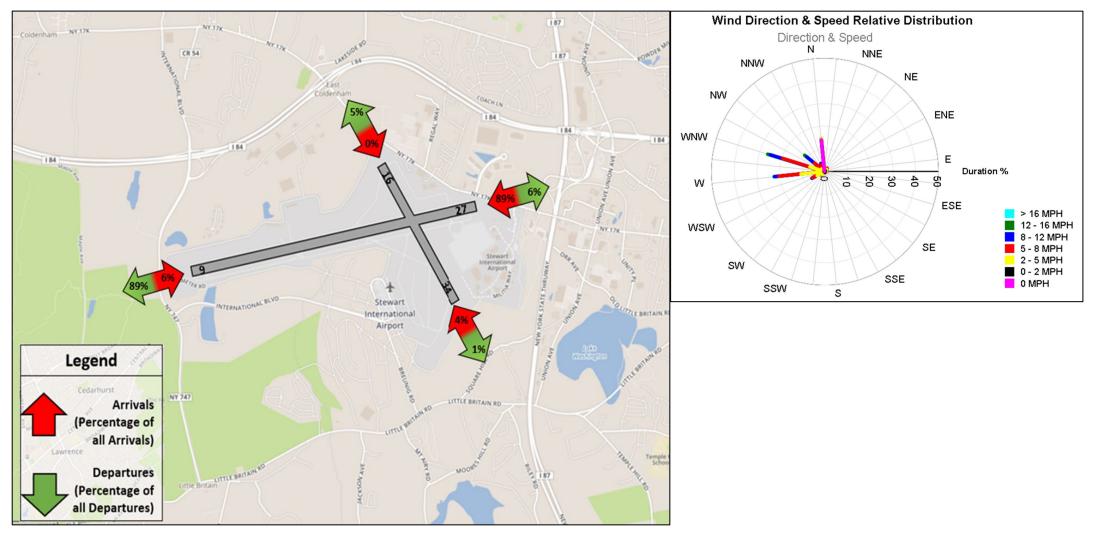

## **SWF Runway Utilization – Monthly Comparison**

| Month      | Total<br>Operations | 9 Arr | 9 Dep | 16 Arr | 16 Dep | 27 Arr | 27 Dep | 34 Arr | 34 Dep | Unk Arr | Unk Dep |
|------------|---------------------|-------|-------|--------|--------|--------|--------|--------|--------|---------|---------|
| Jan - 2024 | 795                 | 96    | 102   | 3      | 9      | 261    | 283    | 15     | 15     | 3       | 8       |
| Feb - 2024 | 907                 | 108   | 103   | 8      | 14     | 284    | 280    | 25     | 37     | 5       | 43      |
| Mar - 2024 | 913                 | 177   | 173   | 7      | 12     | 218    | 237    | 16     | 25     | 8       | 40      |
| Apr - 2024 | 1,003               | 224   | 214   | 8      | 19     | 204    | 229    | 30     | 35     | 9       | 31      |
| May - 2024 | 1,174               | 230   | 227   | 14     | 22     | 278    | 304    | 19     | 23     | 16      | 41      |
| Jun - 2024 | 1,186               | 87    | 68    | 8      | 21     | 439    | 446    | 27     | 30     | 6       | 54      |
| Jul - 2024 | 1,178               | 92    | 80    | 13     | 20     | 411    | 437    | 20     | 25     | 13      | 67      |
| Aug - 2024 | 1,292               | 157   | 138   | 16     | 12     | 390    | 401    | 48     | 47     | 20      | 63      |
| Sep - 2024 | 1,230               | 242   | 229   | 6      | 20     | 270    | 323    | 19     | 38     | 18      | 65      |
| Oct - 2024 | 1,280               | 113   | 110   | 21     | 20     | 411    | 438    | 35     | 54     | 12      | 66      |
| Nov - 2024 | 1,033               | 81    | 71    | 7      | 16     | 349    | 379    | 33     | 38     | 16      | 43      |
| Dec - 2024 | 1,084               | 111   | 103   | 3      | 4      | 389    | 400    | 6      | 27     | 4       | 37      |
| Jan - 2025 | 905                 | 27    | 26    | 0      | 3      | 375    | 394    | 18     | 20     | 9       | 33      |

## **SWF Runway Utilization - Directional Map and Wind Rose Map**