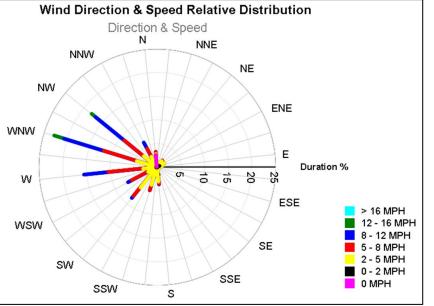

| 23         |
| Sep - 2024 | 30,059              | 8,834 | 2,551 | 204    | 11,151 | 4,033  | 3              | 1,924  | 1,344  | 4          | 11         |
| Oct - 2024 | 31,132              | 2,844 | 5,134 | 0      | 6,842  | 7,862  | 293            | 4,824  | 3,314  | 2          | 17         |
| Nov - 2024 | 29,279              | 3,044 | 4,266 | 0      | 3,695  | 7,462  | 5              | 4,117  | 6,670  | 5          | 15         |
| Dec - 2024 | 28,569              | 2,902 | 4,204 | 9      | 5,372  | 6,757  | 172            | 4,594  | 4,535  | 9          | 15         |
| Jan - 2025 | 28,273              | 675   | 4,168 | 16     | 1,045  | 6,993  | 7              | 6,431  | 8,917  | 17         | 4          |



## **LGA Runway Utilization – Directional Map and Wind Rose Map**







## **EWR Runway Utilization – Monthly Comparison**

| Month      | Total<br>Operations | 4L Arr | 4L Dep | 4R Arr | 4R Dep | 11 Arr | 11 Dep | 22L Arr | 22L Dep | 22R Arr | 22R Dep | 29 Arr | 29 Dep | Unk<br>Arr | Unk<br>Dep |
|------------|---------------------|--------|--------|--------|--------|--------|--------|---------|---------|---------|---------|--------|--------|------------|------------|
| Jan - 2024 | 31,787              | 262    | 7,836  | 7,679  | 104    | 21     | 23     | 6,926   | 45      | 217     | 7,889   | 772    | 7      | 1          | 5          |
| Feb - 2024 | 31,361              | 273    | 8,068  | 7,853  | 103    | 117    | 15     | 6,706   | 63      | 92      | 7,413   | 621    | 34     | 0          | 3          |
| Mar - 2024 | 34,408              | 163