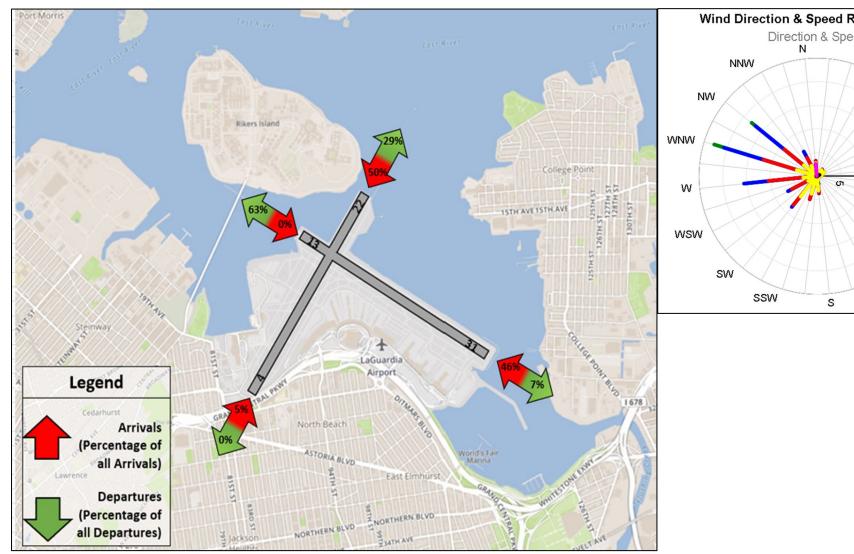

| 23         |
| Sep - 2024 | 30,059              | 8,834 | 2,551 | 204    | 11,151 | 4,033  | 3              | 1,924  | 1,344  | 4          | 11         |
| Oct - 2024 | 31,132              | 2,844 | 5,134 | 0      | 6,842  | 7,862  | 293            | 4,824  | 3,314  | 2          | 17         |
| Nov - 2024 | 29,279              | 3,044 | 4,266 | 0      | 3,695  | 7,462  | 5              | 4,117  | 6,670  | 5          | 15         |
| Dec - 2024 | 28,569              | 2,902 | 4,204 | 9      | 5,372  | 6,757  | 172            | 4,594  | 4,535  | 9          | 15         |
| Jan - 2025 | 28,273              | 675   | 4,168 | 16     | 1,045  | 6,993  | 7              | 6,431  | 8,917  | 17         | 4          |



## **LGA Runway Utilization – Directional Map and Wind Rose Map**







## **EWR Runway Utilization – Monthly Comparison**

| Month      | Total<br>Operations | 4L Arr | 4L Dep | 4R Arr | 4R Dep | 11 Arr | 11 Dep | 22L Arr | 22L Dep | 22R Arr | 22R Dep | 29 Arr | 29 Dep | Unk<br>Arr | Unk<br>Dep |
|------------|---------------------|--------|--------|--------|--------|--------|--------|---------|---------|---------|---------|--------|--------|------------|------------|
| Jan - 2024 | 31,787              | 262    | 7,836  | 7,679  | 104    | 21     | 23     | 6,926   | 45      | 217     | 7,889   | 772    | 7      | 1          | 5          |
| Feb - 2024 | 31,361              | 273    | 8,068  | 7,853  | 103    | 117    | 15     | 6,706   | 63      | 92      | 7,413   | 621    | 34     | 0          | 3          |
| Mar - 2024 | 34,408              | 163