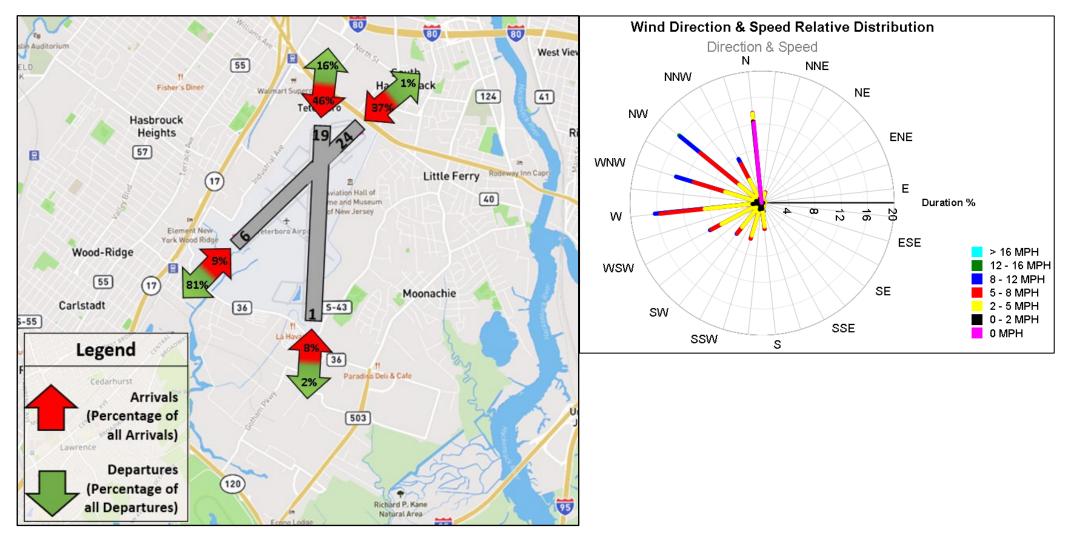

# **TEB Runway Utilization – Monthly Comparison**

| Month      | Total<br>Operations | 1 Arr | 1 Dep | 6 Arr | 6 Dep | 19 Arr | 19 Dep | 24 Arr | 24 Dep | Unk<br>Arr | Unk<br>Dep |
|------------|---------------------|-------|-------|-------|-------|--------|--------|--------|--------|------------|------------|
| Jan - 2024 | 11,599              | 283   | 2,569 | 2,597 | 133   | 2,411  | 149    | 614    | 2,843  | 0          | 0          |
| Feb - 2024 | 11,946              | 317   | 2,534 | 2,657 | 275   | 2,545  | 158    | 489    | 2,971  | 0          | 0          |
| Mar - 2024 | 12,924              | 346   | 2,530 | 2,430 | 179   | 2,053  | 116    | 1,708  | 3,562  | 0          | 0          |
| Apr - 2024 | 14,003              | 385   | 2,548 | 2,451 | 272   | 3,130  | 178    | 1,092  | 3,947  | 0          | 0          |
| May - 2024 | 16,144              | 369   | 2,811 | 2,665 | 569   | 4,254  | 154    | 838    | 4,484  | 0          | 0          |
| Jun - 2024 | 14,154              | 273   | 534   | 872   | 546   | 4,077  | 331    | 1,862  | 5,659  | 0          | 0          |
| Jul - 2024 | 11,985              | 261   | 1,100 | 1,108 | 408   | 2,975  | 285    | 1,711  | 4,137  | 0          | 0          |
| Aug - 2024 | 11,355              | 194   | 1,328 | 1,537 | 473   | 2,569  | 273    | 1,414  | 3,567  | 0          | 0          |
| Sep - 2024 | 16,295              | 392   | 4,252 | 5,249 | 1,096 | 1,935  | 153    | 675    | 2,543  | 0          | 0          |
| Oct - 2024 | 16,688              | 281   | 2,371 | 2,889 | 1,002 | 3,782  | 257    | 1,379  | 4,727  | 0          | 0          |
| Nov - 2024 | 14,904              | 659   | 2,887 | 2,969 | 752   | 2,610  | 118    | 1,237  | 3,672  | 0          | 0          |
| Dec - 2024 | 15,399              | 474   | 2,727 | 2,438 | 197   | 3,746  | 180    | 1,046  | 4,591  | 0          | 0          |
| Jan - 2025 | 11,609              | 483   | 897   | 512   | 70    | 2,664  | 124    | 2,172  | 4,687  | 0          | 0          |

## **TEB Runway Utilization – Directional Map and Wind Rose Map**