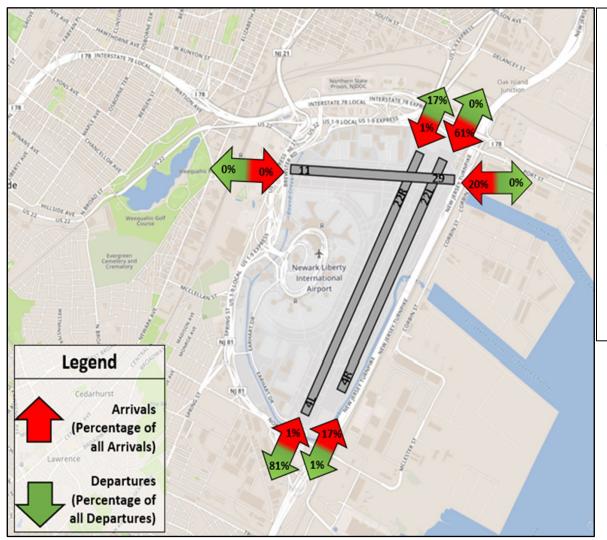

| 3          | 4          |
| Oct - 2024 | 35,775              | 184    | 7,222  | 7,055  | 85     | 65     | 35     | 9,529   | 85      | 185     | 10,459  | 843    | 13     | 6          | 9          |
| Nov - 2024 | 33,438              | 183    | 7,905  | 7,773  | 83     | 14     | 8      | 7,549   | 61      | 128     | 8,665   | 1,055  | 9      | 2          | 3          |
| Dec - 2024 | 34,657              | 115    | 6,586  | 6,537  | 50     | 15     | 5      | 9,934   | 112     | 181     | 10,557  | 537    | 19     | 1          | 8          |
| Jan - 2025 | 32,873              | 178    | 2,831  | 2,755  | 49     | 8      | 3      | 10,019  | 125     | 193     | 13,386  | 3,266  | 55     | 3          | 2          |



#### **EWR Runway Utilization - Directional Map and Wind Rose Map**







## **SWF Runway Utilization – Monthly Comparison**

| Month      | Total<br>Operations | 9 Arr | 9 Dep | 16 Arr | 16 Dep | 27 Arr | 27 Dep | 34 Arr | 34 Dep | Unk Arr | Unk Dep |
|------------|---------------------|-------|-------|--------|--------|--------|--------|--------|--------|---------|---------|
| Jan - 2024 | 795                 | 96    | 102   | 3      | 9      | 261    | 283    | 15     | 15     | 3       | 8       |
| Feb - 2024 | 907                 | 108   | 103   | 8      | 14     | 284    | 280    | 25     | 37     | 5       | 43      |
| Mar - 2024 | 913                 | 177   | 173   | 7      | 12     | 218    | 237    | 16     | 25     | 8       | 40      |
| Apr - 2024 | 1,003               | 224   | 214   | 8      | 19     | 204    | 229    | 30     | 35     |