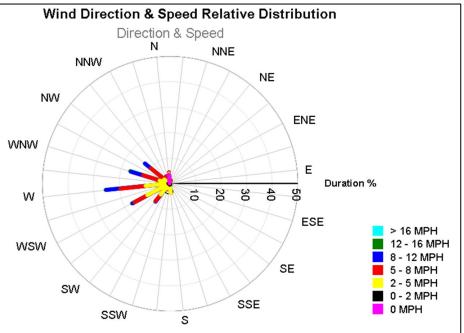

#### JFK Runway Utilization - Directional Map and Wind Rose Map

Data Source: PANYNJ Airport Noise and Operations Management System (ANOMS)

> 16 MPH

2 - 5 MPH

0 - 2 MPH

0 MPH