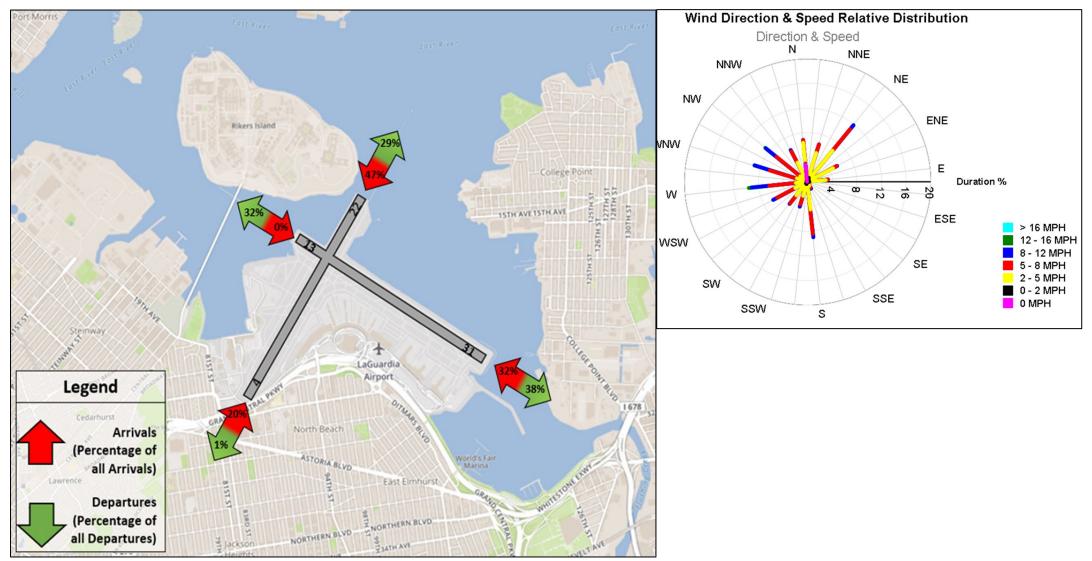

,327 | 10,111 | 26     | 2,098  | 1,359  | 5          | 24         |
| Aug - 2024 | 29,008              | 3,103 | 3,189 | 140    | 7,189  | 7,970  | 542    | 3,268  | 3,578  | 6          | 23         |
| Sep - 2024 | 30,059              | 8,834 | 2,551 | 204    | 11,151 | 4,033  | 3      | 1,924  | 1,344  | 4          | 11         |
| Oct - 2024 | 31,132              | 2,844 | 5,134 | 0      | 6,842  | 7,862  | 293    | 4,824  | 3,314  | 2          | 17         |
| Nov - 2024 | 29,279              | 3,044 | 4,266 | 0      | 3,695  | 7,462  | 5      | 4,117  | 6,670  | 5          | 15         |
| Dec - 2024 | 28,569              | 2,902 | 4,204 | 9      | 5,372  | 6,757  | 172    | 4,594  | 4,535  | 9          | 15         |



## LGA Runway Utilization – Directional Map and Wind Rose Map





## **EWR Runway Utilization – Monthly Comparison**

| Month      | Total<br>Operations | 4L Arr | 4L Dep | 4R Arr | 4R Dep | 11 Arr | 11 Dep | 22L Arr | 22L Dep | 22R Arr | 22R Dep | 29 Arr | 29 Dep | Unk<br>Arr | Unk<br>Dep |
|------------|---------------------|--------|--------|--------|--------|--------|--------|---------|---------|---------|---------|--------|--------|------------|------------|
| Dec - 2023 | 34,188              | 98     | 6,513  | 6,530  | 97     | 55     | 14     | 9,885   | 52      | 149     | 10,419  | 351    | 13     | 4          | 8          |
| Jan - 2024 | 31,787              | 262    | 7,836  | 7,679  | 104    | 21     | 23     | 6,926   | 45      | 217     | 7,889   | 772    | 7      | 1          | 5          |
| Feb - 2024 | 31,361              | 273