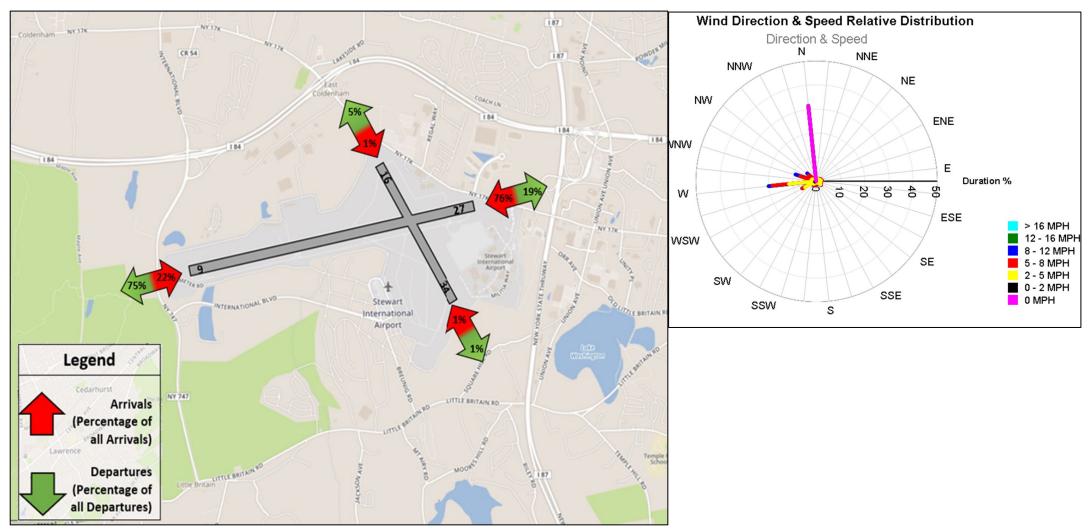

| 92    | 80    | 13     | 20     | 411    | 437    | 20     | 25     | 13      | 67      |
| Aug - 2024 | 1,292               | 157   | 138   | 16     | 12     | 390    | 401    | 48     | 47     | 20      | 63      |
| Sep - 2024 | 1,230               | 242   | 229   | 6      | 20     | 270    | 323    | 19     | 38     | 18      | 65      |
| Oct - 2024 | 1,280               | 113   | 110   | 21     | 20     | 411    | 438    | 35     | 54     | 12      | 66      |
| Nov - 2024 | 1,033               | 81    | 71    | 7      | 16     | 349    | 379    | 33     | 38     | 16      | 43      |
| Dec - 2024 | 1,084               | 111   | 103   | 3      | 4      | 389    | 400    | 6      | 27     | 4       | 37      |



## **SWF Runway Utilization – Directional Map and Wind Rose Map**





#### **TEB Runway Utilization – Monthly Comparison**

| Month      | Total<br>Operations | 1 Arr | 1 Dep | 6 Arr | 6 Dep | 19 Arr | 19 Dep | 24 Arr | 24 Dep | Unk<br>Arr | Unk<br>Dep |
|------------|---------------------|-------|-------|-------|-------|--------|--------|--------|--------|------------|------------|
| Dec - 2023 | 14,886              | 215   | 2,893 | 2,851 | 221   | 3,628  | 162    | 706    | 4,210  | 0          | 0          |
| Jan - 2024 | 11,599              | 283   | 2,569 | 2,597 | 133   | 2,411  | 149    | 614    | 2,843  | 0          | 0          |
| Feb - 2024 | 11,946              | 317   | 2,534 | 2,657 | 275   | 2,545  | 158    | 489    | 2,971  | 0          | 0          |
| Mar - 2024 | 12,924              | 346   | 2,530 | 2,430 | 179   | 2,053  | 116    |