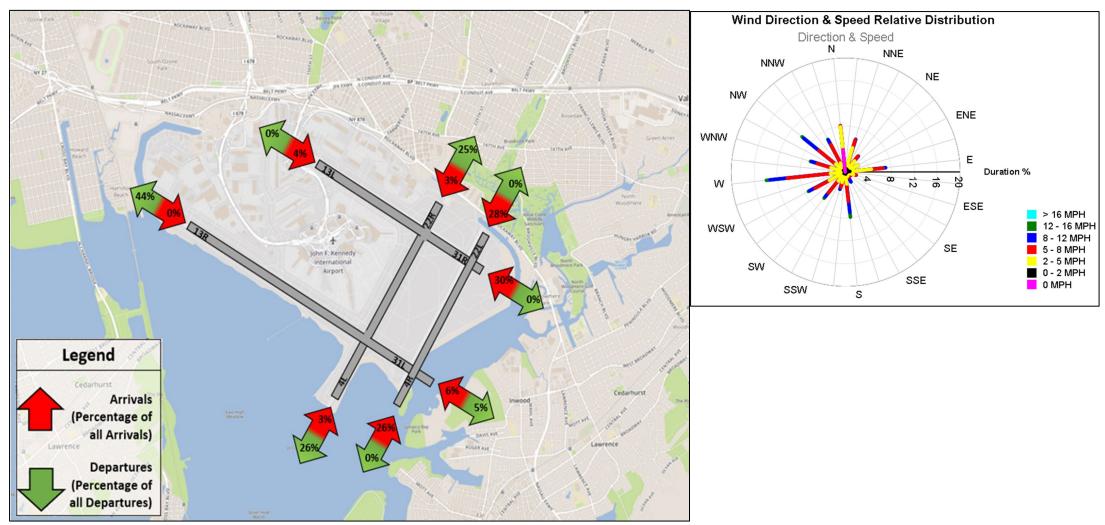

| 2         | 3,585      | 23         | 11         | 4,371      | 5,571      | 11         | 421        | 4,145      | 1,169      | 7,422      | 4,837      | 41         | 0          | 8          |
| Nov - 2024 | 36,560              | 404       | 3,436     | 3,498     | 0         | 705        | 5          | 1          | 815        | 5,123      | 0          | 471        | 4,564      | 1,428      | 9,409      | 6,629      | 52         | 8          | 12         |
| Dec - 2024 | 38,450              | 592       | 4,726     | 4,969     | 0         | 822        | 4          | 2          | 987        | 5,384      | 2          | 543        | 5,046      | 1,202      | 8,406      | 5,694      | 41         | 6          | 24         |



## JFK Runway Utilization – Directional Map and Wind Rose Map





## **LGA Runway Utilization – Monthly Comparison**

| Month      | Total<br>Operations | 4 Arr | 4 Dep | 13 Arr | 13 Dep | 22 Arr | 22 Dep | 31 Arr | 31 Dep | Unk<br>Arr | Unk<br>Dep |
|------------|---------------------|-------|-------|--------|--------|--------|--------|--------|--------|------------|------------|
| Dec - 2023 | 27,972              | 2,453 | 3,703 | 153    | 5,616  | 7,462  | 324    | 3,884  | 4,365  | 5          | 7          |
| Jan - 2024 | 27,206              | 3,064 | 4,138 | 256    | 4,361  | 5,840  | 10     | 4,430  | 5,089  | 3          | 15         |
| Feb - 2024 | 27,696              | 2,611 | 5,420 | 37     | 6,234  | 5,574  | 2      | 5,605  | 2,200  | 5          | 8          |
| Mar - 2024 | 29,844              | 3,959 | 4,104 | 200    | 6,475  | 6,102  |