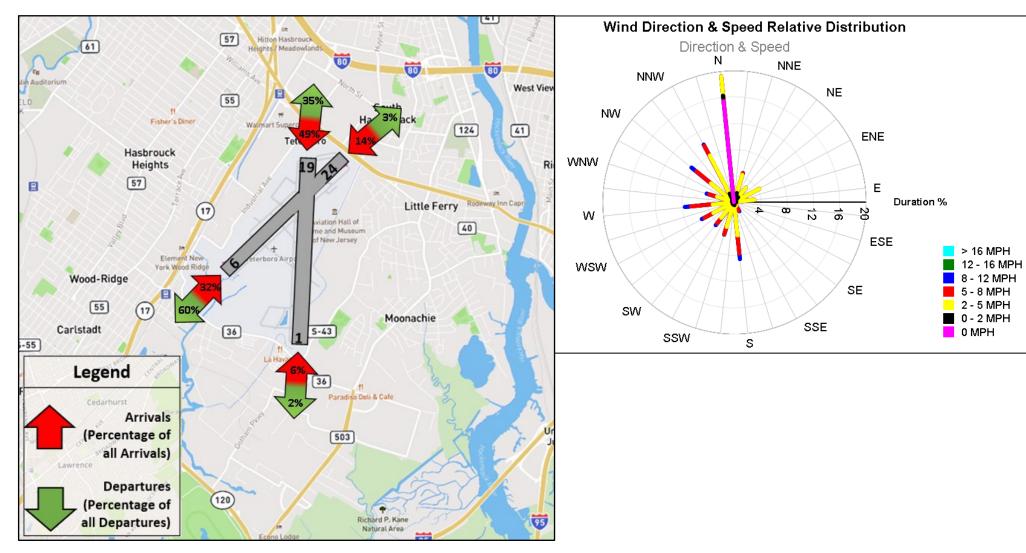

08 | 408   | 2,975  | 285    | 1,711  | 4,137  | 0          | 0          |
| Aug - 2024 | 11,355              | 194   | 1,328 | 1,537 | 473   | 2,569  | 273    | 1,414  | 3,567  | 0          | 0          |
| Sep - 2024 | 16,295              | 392   | 4,252 | 5,249 | 1,096 | 1,935  | 153    | 675    | 2,543  | 0          | 0          |
| Oct - 2024 | 16,688              | 281   | 2,371 | 2,889 | 1,002 | 3,782  | 257    | 1,379  | 4,727  | 0          | 0          |
| Nov - 2024 | 14,904              | 659   | 2,887 | 2,969 | 752   | 2,610  | 118    | 1,237  | 3,672  | 0          | 0          |
| Dec - 2024 | 15,399              | 474   | 2,727 | 2,438 | 197   | 3,746  | 180    | 1,046  | 4,591  | 0          | 0          |



## **TEB Runway Utilization – Directional Map and Wind Rose Map**