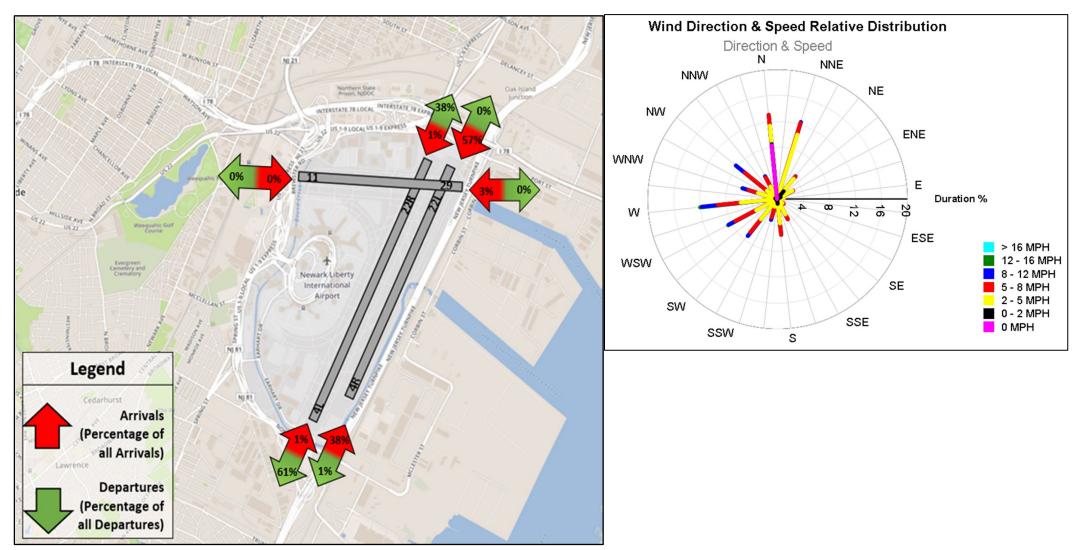

| 4          | 4          |
| Sep - 2024 | 34,604              | 174    | 11,546 | 11,427 | 90     | 33     | 41     | 5,391   | 40      | 151     | 5,579   | 100    | 25     | 3          | 4          |
| Oct - 2024 | 35,775              | 184    | 7,222  | 7,055  | 85     | 65     | 35     | 9,529   | 85      | 185     | 10,459  | 843    | 13     | 6          | 9          |
| Nov - 2024 | 33,438              | 183    | 7,905  | 7,773  | 83     | 14     | 8      | 7,549   | 61      | 128     | 8,665   | 1,055  | 9      | 2          | 3          |
| Dec - 2024 | 34,657              | 115    | 6,586  | 6,537  | 50     | 15     | 5      | 9,934   | 112     | 181     | 10,557  | 537    | 19     | 1          | 8          |



## **EWR Runway Utilization – Directional Map and Wind Rose Map**





## **SWF Runway Utilization – Monthly Comparison**

| Month      | Total<br>Operations | 9 Arr | 9 Dep | 16 Arr | 16 Dep | 27 Arr | 27 Dep | 34 Arr | 34 Dep | Unk Arr | Unk Dep |
|------------|---------------------|-------|-------|--------|--------|--------|--------|--------|--------|---------|---------|
| Dec - 2023 | 883                 | 92    | 92    | 5      | 6      | 307    | 321    | 11     | 16     | 6       | 27      |
| Jan - 2024 | 795                 | 96    | 102   | 3      | 9      | 261    | 283    | 15     | 15     | 3       | 8       |
| Feb - 2024 | 907                 | 108   | 103   | 8      | 14     | 284    | 280    | 25     | 37     | 5       | 43      |
| Mar - 2024 | 913                 | 177   | 173   | 7      | 12     | 218    | 237    | 16     | 25     | 8