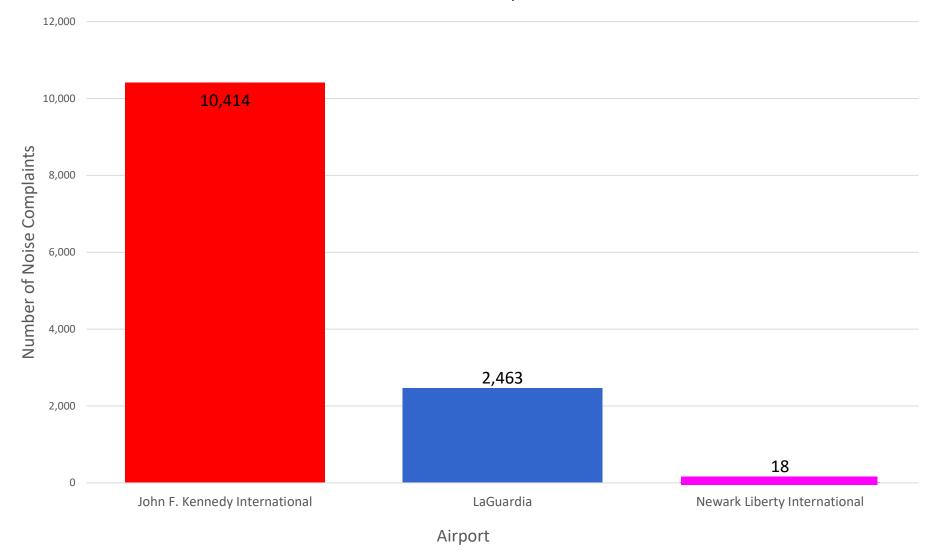

### Number of Complaints by Airport - October 2024

Note: Of the 4,247 complaints, 2,227 (52 %) were submitted by 10 Households