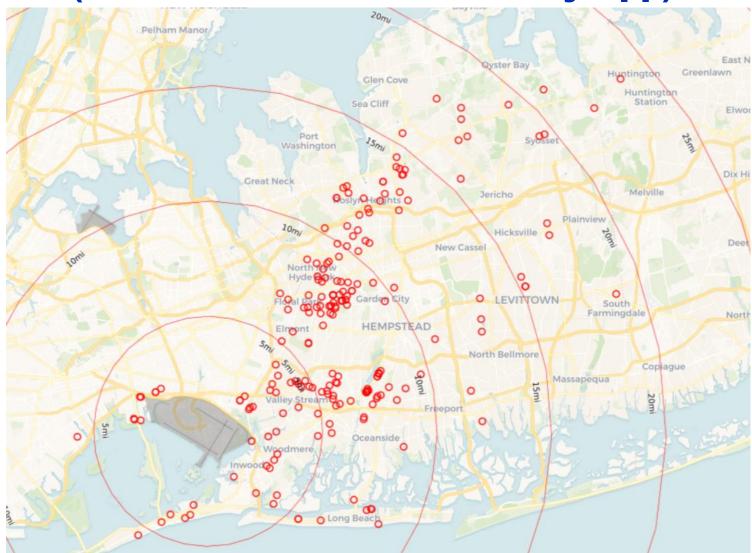

| 240              | 531   |
| Jul 2024 | 1,633            | 99,677           | 101,310        | 1,421            | 4,592            | 6,013          | 131              | 50               | 181   |
| Aug 2024 | 1,591            | 20,553           | 22,144         | 1,226            | 3,115            | 4,341          | 167              | 45               | 212   |
| Sep 2024 | 2,677            | 15,314           | 17,991         | 1,506            | 3,357            | 4,863          | 479              | 29               | 508   |
| Oct 2024 | 2,084            | 10,414           | 12,498         | 1,670            | 2,463            | 4,133          | 486              | 18               | 504   |



#### October 2024 JFK Households Location Map (PA PlaneNoise & Third-Party App)





#### October 2024 LGA Households Location Map (PA PlaneNoise & Third-Party App)





#### October 2024 EWR Households Location Map (PA PlaneNoise & Third-Party App)