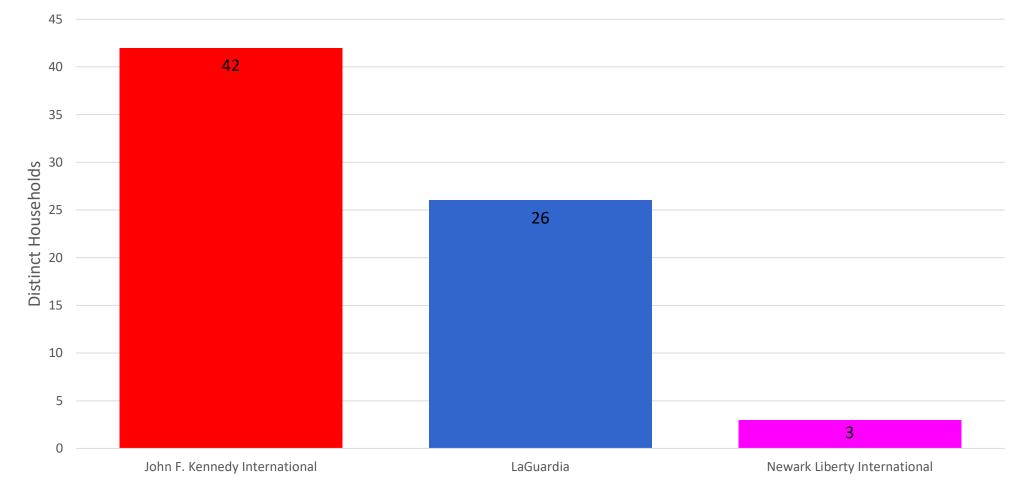

#### Number of Households by Airport - October 2024

MONTHLY – Total Households/Airport Noise Event Date Range: Oct 01 2024 to Oct 31 2024 Distinct Households: 603