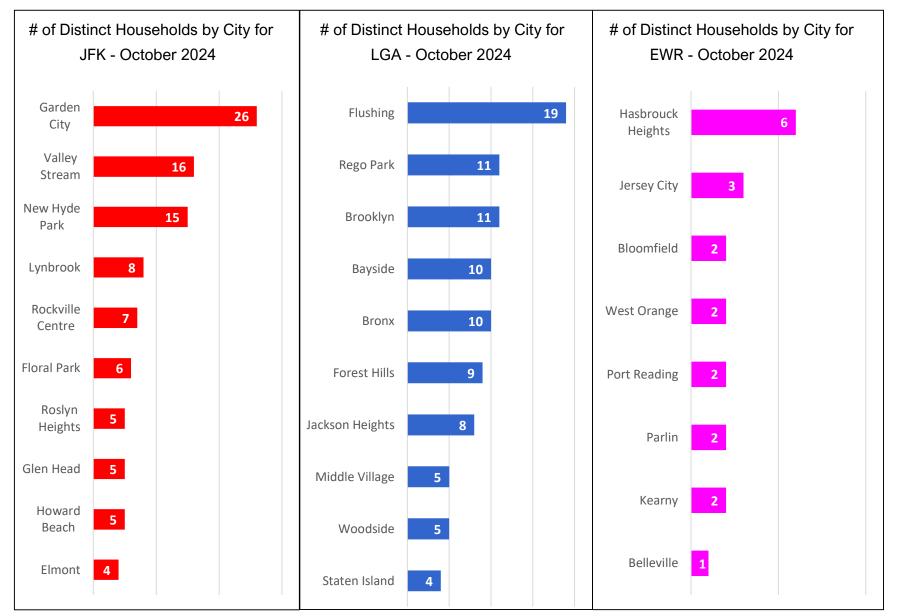

## **PANYNJ Noise Complaints Report**

October 2024

### Noise Complaints Received Via PlaneNoise System



#### Number of Households by Airport - October 2024

MONTHLY – Total Households/Airport Noise Event Date Range: Oct 01 2024 to Oct 31 2024 Distinct Households: 603





### Households Statistics, by Location\* - October 2024



\*Top 10 Locations



### Number of Complaints by Airport - October 2024



Note: Of the 4,247 complaints, 2,227 (52 %) were submitted by 10 Households



#### 13-Month Overview: Number of Complaints by Airport





# Noise Complaints Received Via Third-Party App(s)

Notes:

- 1. Third-party app(s) complaints are those that are sent by an external system into the Port Authority's PlaneNoise system, i.e. complaints that come in through a paid service/app or any other automated service, and are not filed by the user filling-in the web form manually.
- 2. Complaints from Third-party app(s) are kept and stored in the same database as complaints recieved through Port Authority PlaneNoise system.
- 3. While in the same database, data is compiled and reported a) for each individual noise source