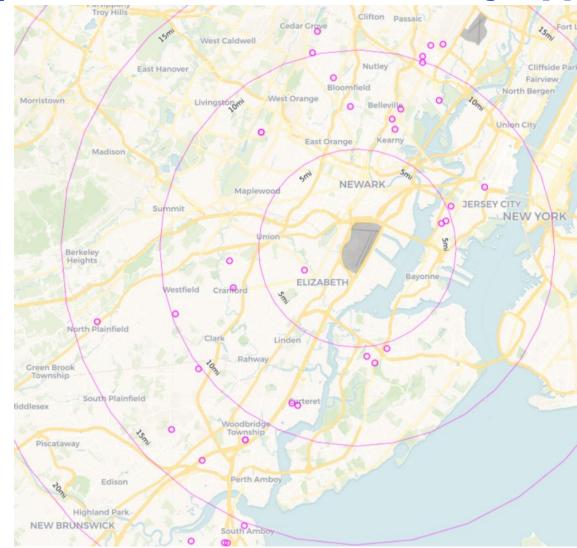

| 50               | 181   |
| Aug 2024 | 1,591            | 20,553           | 22,144         | 1,226            | 3,115            | 4,341          | 167              | 45               | 212   |
| Sep 2024 | 2,677            | 15,314           | 17,991         | 1,506            | 3,357            | 4,863          | 479              | 29               | 508   |
| Oct 2024 | 2,084            | 10,414           | 12,498         | 1,670            | 2,463            | 4,133          | 486              | 18               | 504   |



#### October 2024 JFK Households Location Map (PA PlaneNoise & Third-Party App)





#### October 2024 LGA Households Location Map (PA PlaneNoise & Third-Party App)





#### October 2024 EWR Households Location Map (PA PlaneNoise & Third-Party App)