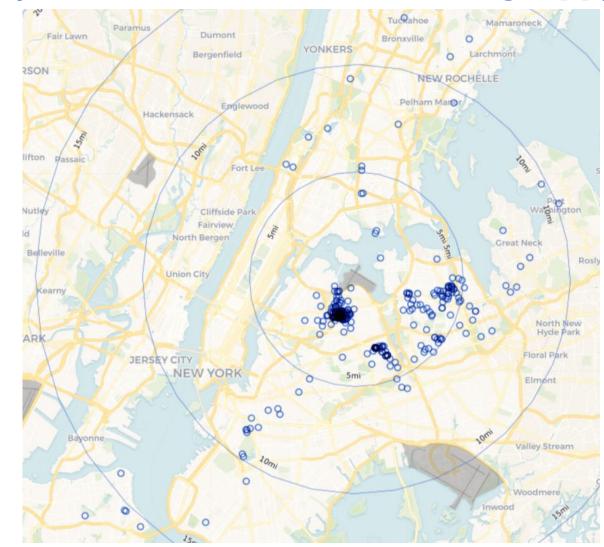

#### October 2024 JFK Households Location Map (PA PlaneNoise & Third-Party App)

#### October 2024 LGA Households Location Map (PA PlaneNoise & Third-Party App)