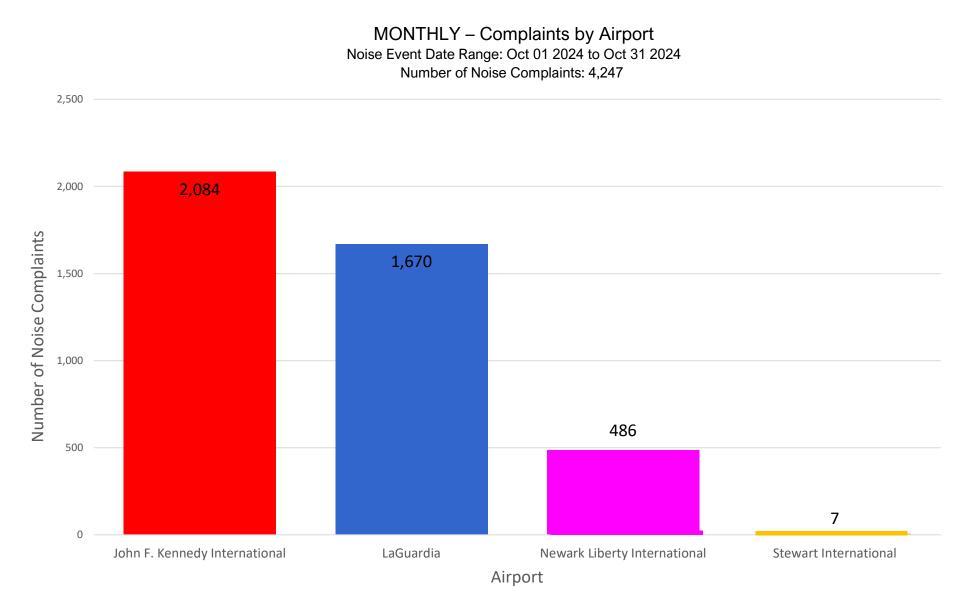

### Number of Complaints by Airport - October 2024

Note: Of the 4,247 complaints, 2,227 (52 %) were submitted by 10 Households