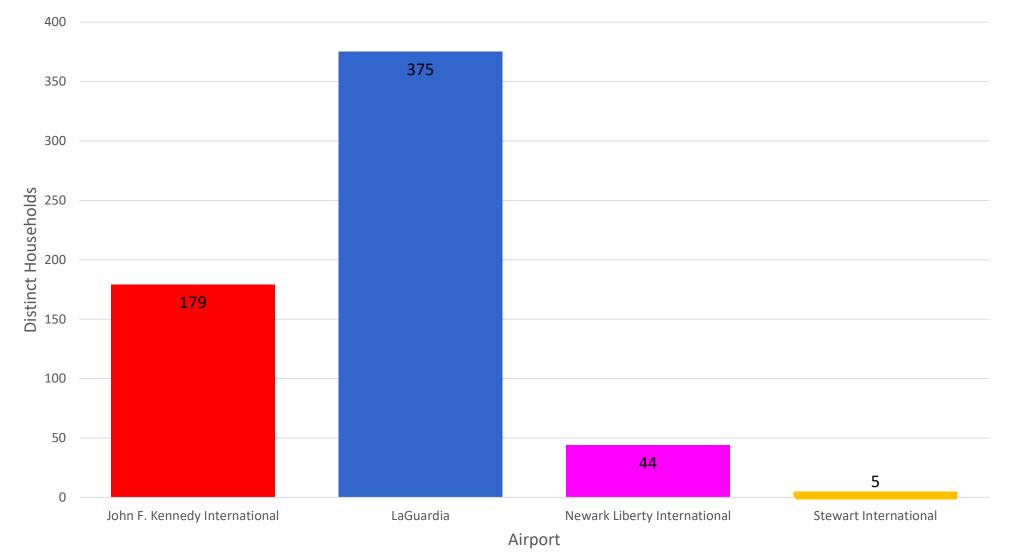

#### Number of Households by Airport - October 2024

MONTHLY – Total Households/Airport Noise Event Date Range: Oct 01 2024 to Oct 31 2024 Distinct Households: 603