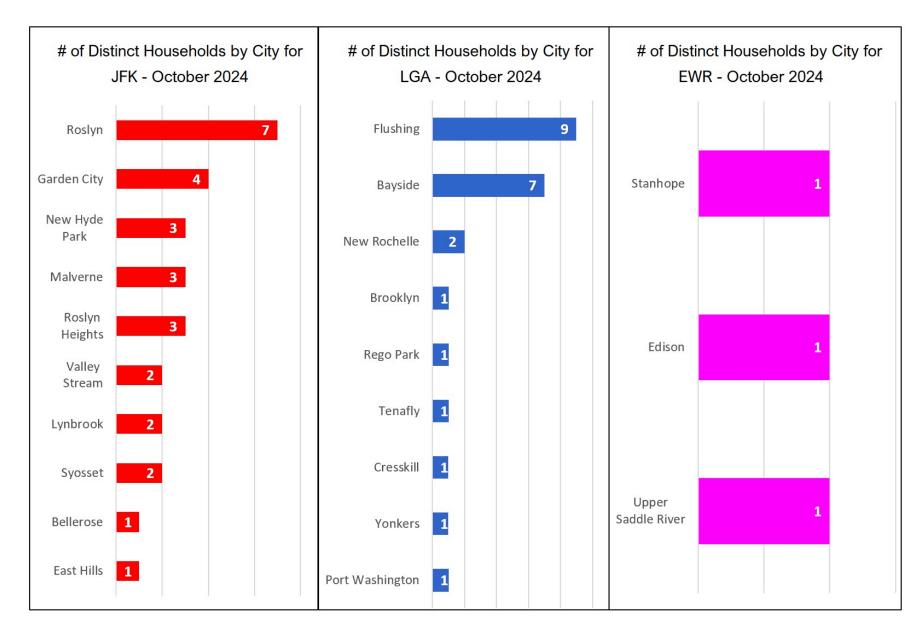

app(s) complaints are those that are sent by an external system into the Port Authority's PlaneNoise system, i.e. complaints that come in through a paid service/app or any other automated service, and are not filed by the user filling-in the web form manually.
- 2. Complaints from Third-party app(s) are kept and stored in the same database as complaints recieved through Port Authority PlaneNoise system.
- 3. While in the same database, data is compiled and reported a) for each individual noise source, and, b) as a combination of all complaint sources.



#### Number of Households by Airport 3rd Party - October 2024

MONTHLY – Total Households/Airport Noise Event Date Range: Oct 01 2024 to Oct 31 2024 Distinct Households: 71







### Third-Party App Households Locations\* - October 2024



#### \*Top 10 Locations



#### Third-Party App Complaints by Airport - October 2024

MONTHLY – Complaints by Airport (via 3rd Party App) Noise Event Date Range: Oct 01 2024 to Oct 31 2024 Number of Noise Complaints: 12,895



Note: Of the 12,895 complaints, 11,177 (87%) were submitted by 10 Households



#### Total No. of Complaints and Households - All Airports

| Month          | PA PlaneNoise<br>(Complaints/ <mark>Households)</mark> | <b>3rd Party App</b><br>(Complaints/Households) |  |  |  |
|----------------|--------------------------------------------------------|-------------------------------------------------|--|--|--|
| October 2023   | 5,111 / <mark>382</mark>                               | 14,918 / <mark>67</mark>                        |  |  |  |
| November 2023  | 8,989 /