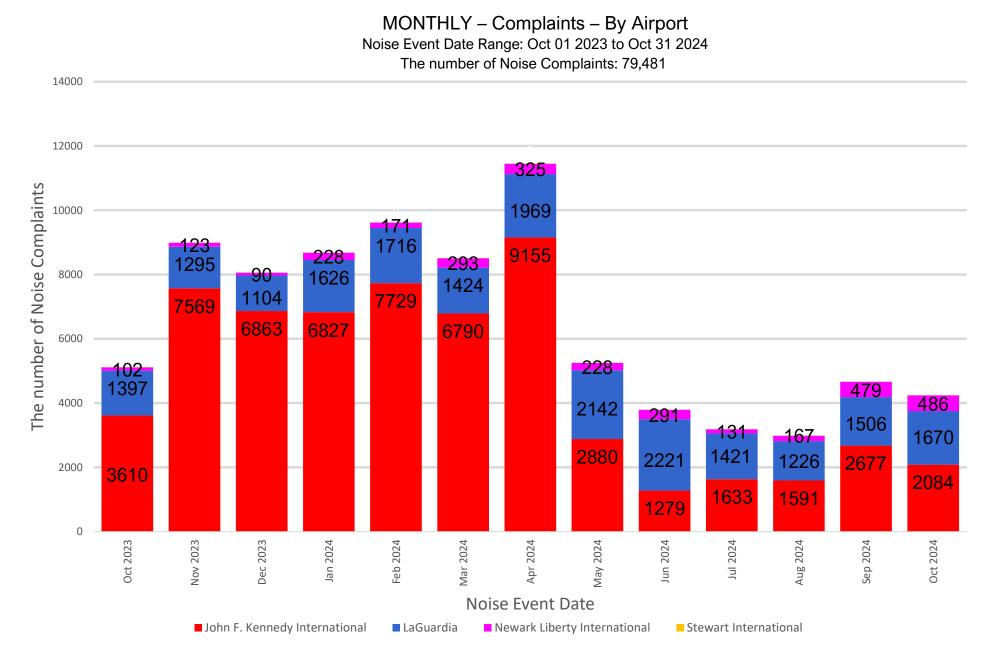

## **PANYNJ Noise Complaints Report**

October 2024

### Noise Complaints Received Via PlaneNoise System



#### Number of Households by Airport - October 2024

MONTHLY – Total Households/Airport Noise Event Date Range: Oct 01 2024 to Oct 31 2024 Distinct Households: 603





### Households Statistics, by Location\* - October 2024



\*Top 10 Locations



### Number of Complaints by Airport - October 2024



Note: Of the 4,247 complaints, 2,227 (52 %) were submitted by 10 Households



#### 13-Month Overview: Number of Complaints by Airport





# Noise Complaints Received Via Third-Party App(s)

Notes:

- 1. Third-party app(s) complaints are those that are sent by an external system into the Port Authority's PlaneNoise system, i.e. complaints that come in through a paid service/app or any other automated service, and are not filed by the user filling-in the web form manually.
- 2. Complaints from Third-party app(s) are kept and stored in the same database as complaints recieved through Port Authority PlaneNoise system.
- 3. While in the same database, data is compiled and reported a) for each individual noise source, and, b) as a combination of all complaint sources.



#### Number of Households by Airport 3rd Party - October 2024

MONTHLY – Total Households/Airport Noise Event Date Range: Oct 01 2024 to Oct 31 2024 Distinct