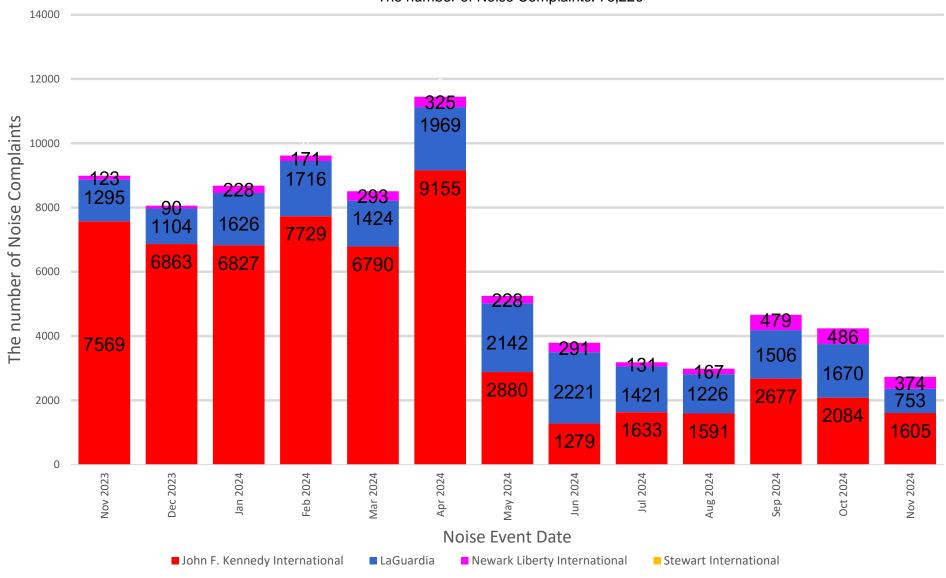

### 13-Month Overview: Number of Complaints by Airport

MONTHLY – Complaints – By Airport Noise Event Date Range: Nov 01 2023 to Nov 30 2024 The number of Noise Complaints: 73,226