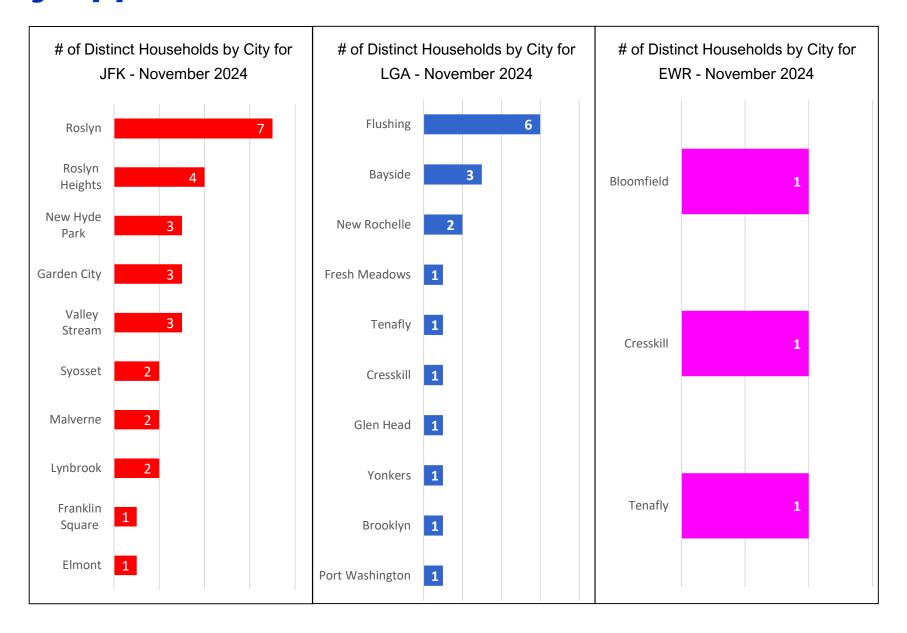

### Households Statistics, by Location\* - November 2024

<sup>\*</sup>Top 10 Locations