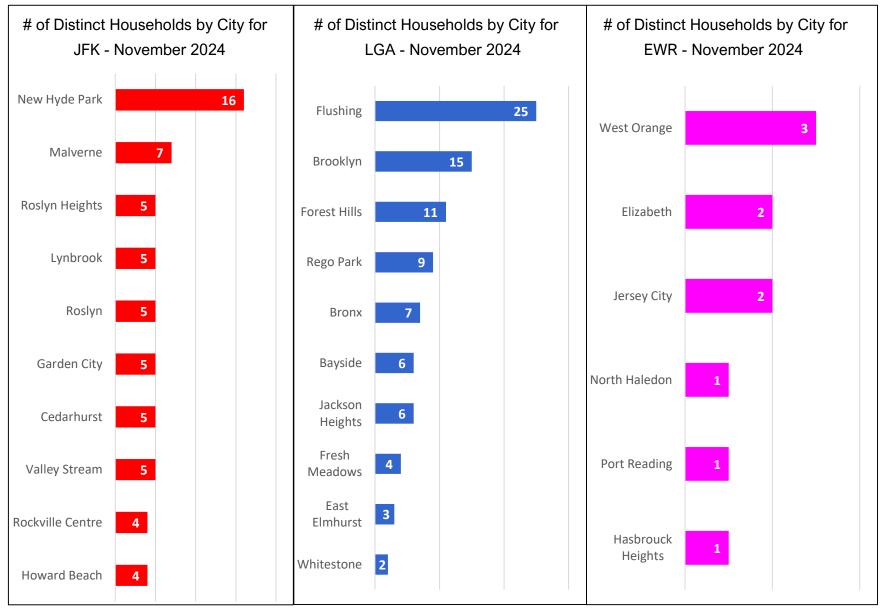

### Households Statistics, by Location\* - November 2024

<sup>\*</sup>Top 10 Locations