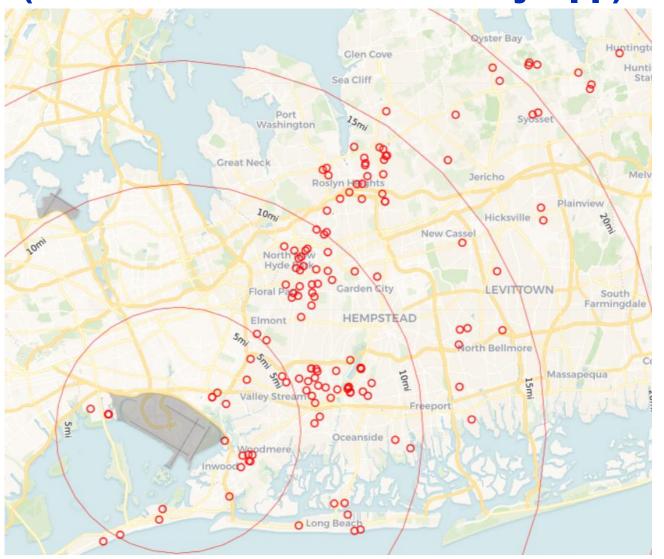

# November 2024 JFK Households Location Map (PA PlaneNoise & Third-Party App)

November 2024 LGA Households Location Map (PA PlaneNoise & Third-Party App)