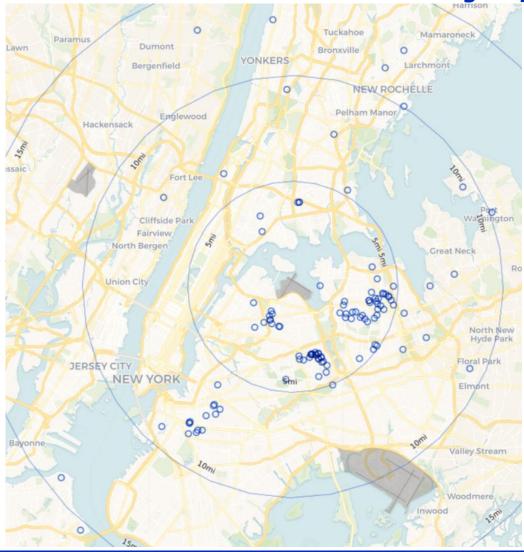

# November 2024 JFK Households Location Map (PA PlaneNoise & Third-Party App)

November 2024 LGA Households Location Map (PA PlaneNoise & Third-Party App)