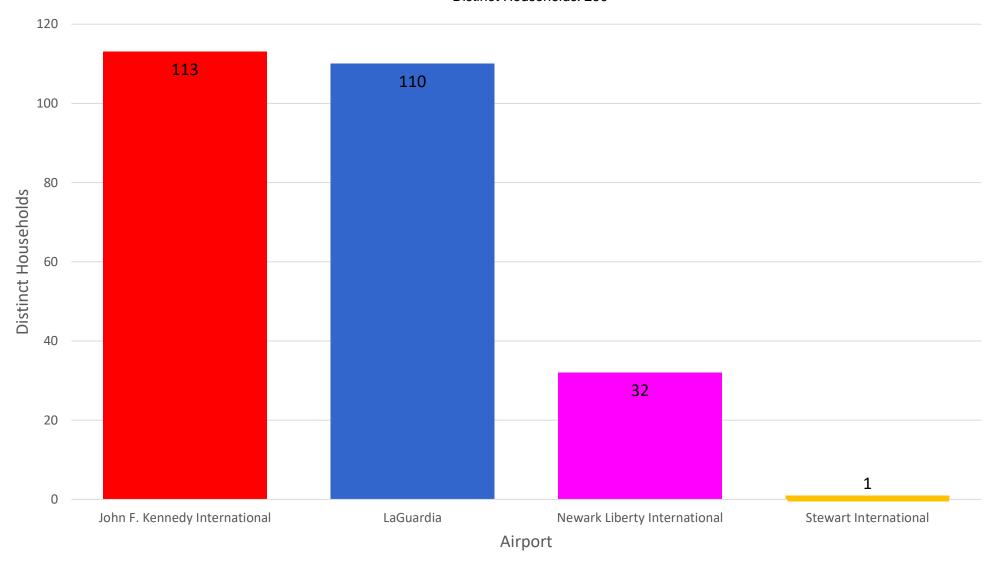

### Number of Households by Airport - November 2024

#### MONTHLY - Total Households/Airport

Noise Event Date Range: Nov 01 2024 to Nov 30 2024 Distinct Households: 256