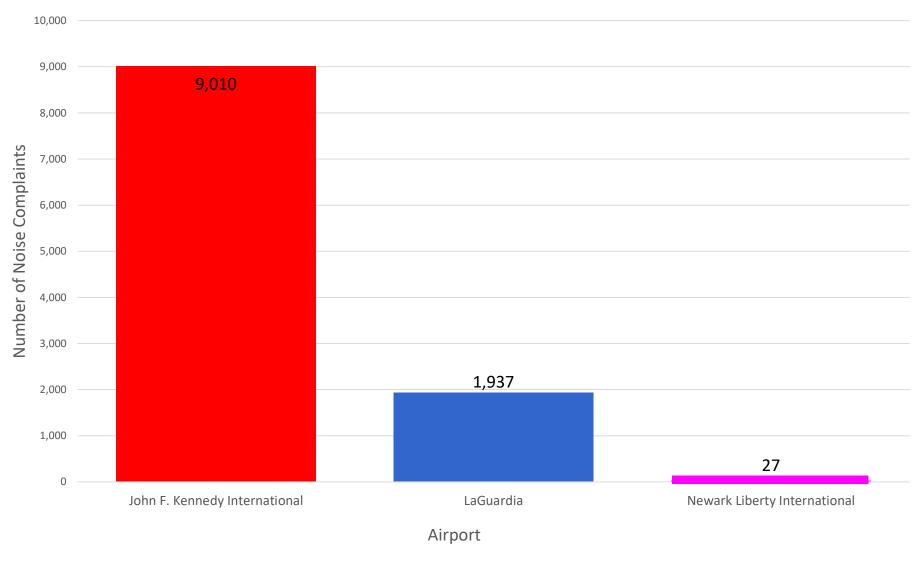

### Number of Complaints by Airport - November 2024

#### MONTHLY – Complaints by Airport

Noise Event Date Range: Nov 01 2024 to Nov 30 2024 Number of Noise Complaints: 2,734

Note: Of the 2,734 complaints, 1,757 (64 %) were submitted by 10 Households

### Total No. of Complaints - JFK, LGA, EWR

| Month    | JFK Complaints   |                  | LGA Complaints |                  |                  | EWR Complaints |                  |                  |       |
|----------|------------------|------------------|----------------|------------------|------------------|----------------|------------------|------------------|-------|
|          | PA<br>PlaneNoise | 3rd Party<br>App | Total          | PA<br>PlaneNoise | 3rd Party<br>App | Total          | PA<br>PlaneNoise | 3rd Party<br>App | Total |
| Nov 2023 | 7,569            | 11,503           | 19,072         | 1,295            | 2,277            | 3,572          | 123              | 13               | 136   |
| Dec 2023 | 6,863            | 14,914           | 21,777         | 1,104            | 1,663            | 2,767          | 90               | 19               | 109   |
| Jan 2024 | 6,827            | 11,285           | 18,112         | 1,626            | 1,175            | 2,801          | 228              | 7                | 235   |
| Feb 2024 | 7,729            | 9,864            | 17,593         | 1,716            | 3,082            | 4,798          | 171              | 1                | 172   |
| Mar 2024 | 6,790            | 10,663           | 17,453         | 1,424            | 1,875            | 3,299          | 293              | 2                | 295   |
| Apr 2024 | 9,155            | 13,248           | 22,403         | 1,969            | 3,349            | 5,318          | 325              | 22               | 347   |
| May 2024 | 2,880            | 46,428           | 49,308         | 2,142            | 3,797            | 5,939          | 228              | 182              | 410   |
| Jun 2024 | 1,279            | 85,133           | 86,412         | 2,221            | 3,371            | 5,592          | 291              | 240              | 531   |
| Jul 2024 | 1,633            | 99,677           | 101,310        | 1,421            | 4,592            | 6,013          | 131              | 50               | 181   |
| Aug 2024 | 1,591            | 20,553           | 22,144         | 1,226            | 3,115            | 4,341          | 167              | 45               | 212   |
| Sep 2024 | 2,677            | 15,314           | 17,991         | 1,506            | 3,357            | 4,863          | 479              | 29               | 508   |
| Oct 2024 | 2,084            | 10,414           | 12,498         | 1,670            | 2,463            | 4,133          | 486              | 18               | 504   |
| Nov 2024 | 1,605            | 9,010            | 10,615         | 753              | 1,937            | 2,690          | 374              | 27               | 401   |