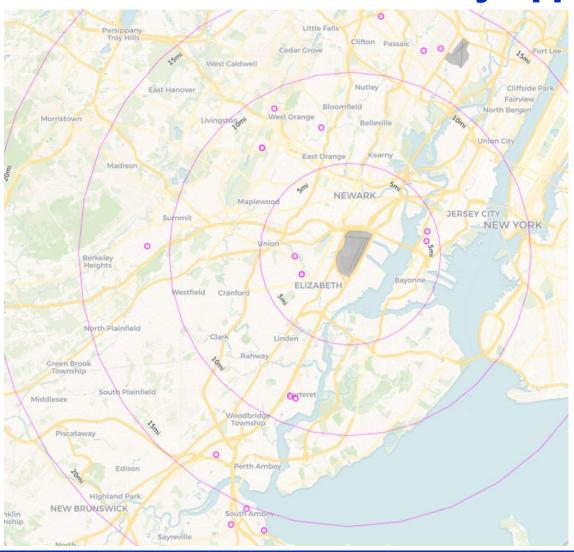

167              | 45               | 212   |
| Sep 2024 | 2,677            | 15,314           | 17,991         | 1,506            | 3,357            | 4,863          | 479              | 29               | 508   |
| Oct 2024 | 2,084            | 10,414           | 12,498         | 1,670            | 2,463            | 4,133          | 486              | 18               | 504   |
| Nov 2024 | 1,605            | 9,010            | 10,615         | 753              | 1,937            | 2,690          | 374              | 27               | 401   |



# November 2024 JFK Households Location Map (PA PlaneNoise & Third-Party App)





November 2024 LGA Households Location Map (PA PlaneNoise & Third-Party App)





# November 2024 EWR Households Location Map (PA PlaneNoise & Third-Party App)