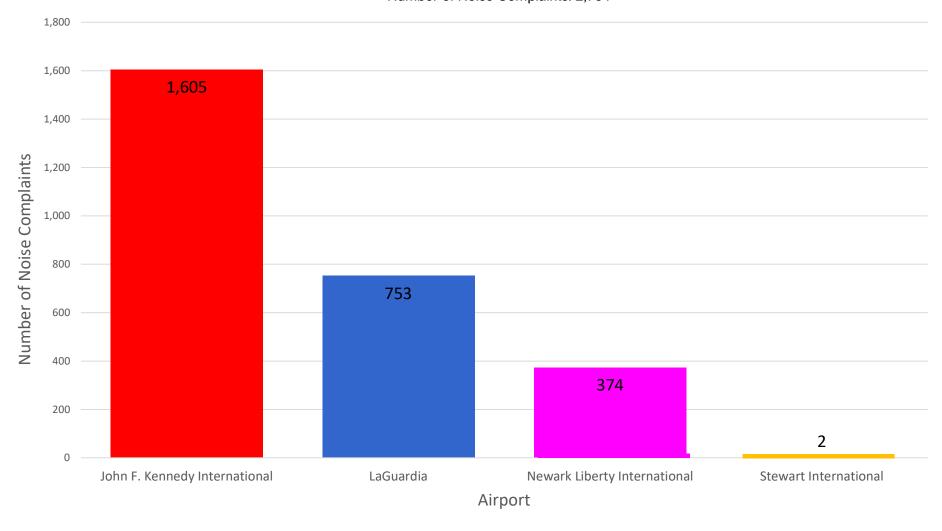

### Number of Complaints by Airport - November 2024

#### MONTHLY – Complaints by Airport

Noise Event Date Range: Nov 01 2024 to Nov 30 2024 Number of Noise Complaints: 2,734

Note: Of the 2,734 complaints, 1,757 (64 %) were submitted by 10 Households