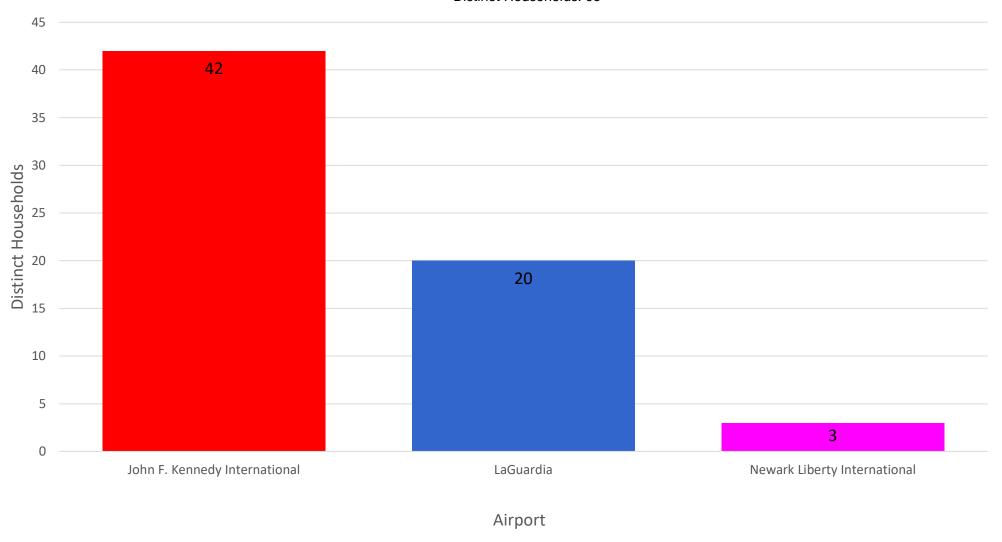

### Number of Households by Airport - November 2024

#### MONTHLY - Total Households/Airport

Noise Event Date Range: Nov 01 2024 to Nov 30 2024 Distinct Households: 256