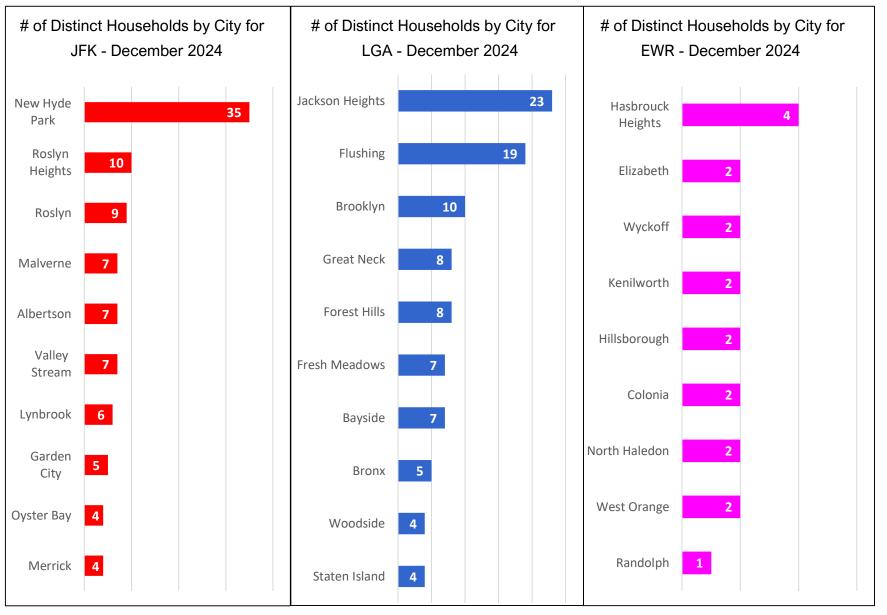

### Households Statistics, by Location\* - December 2024

<sup>\*</sup>Top 10 Locations