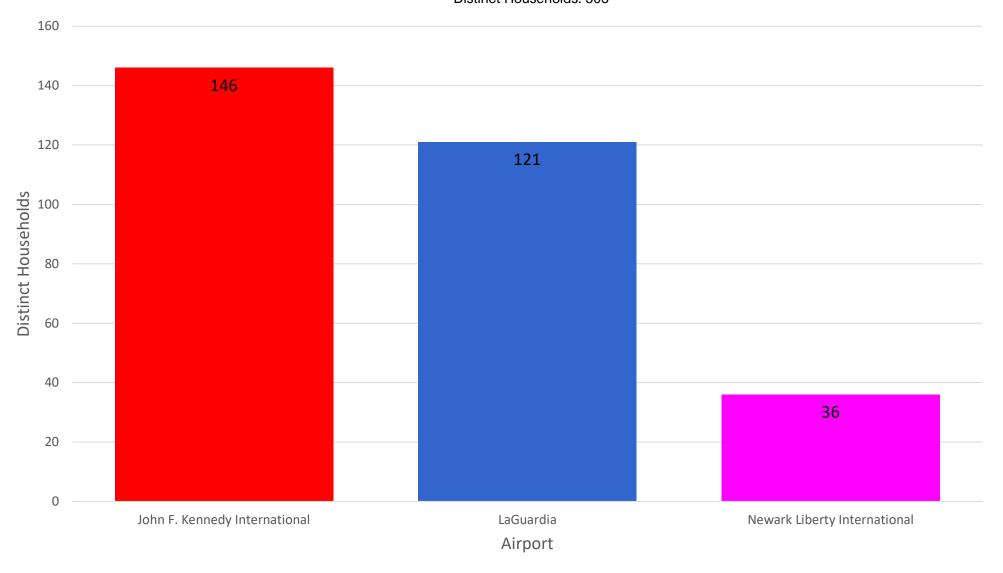

### Number of Households by Airport - December 2024

### MONTHLY - Total Households/Airport

Noise Event Date Range: Dec 01 2024 to Dec 31 2024 Distinct Households: 303