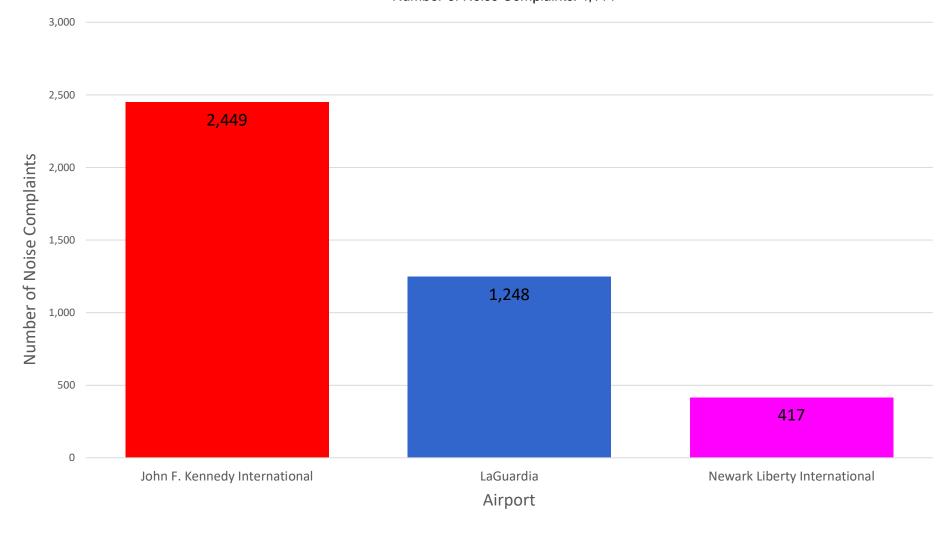

### Number of Complaints by Airport - December 2024

### MONTHLY – Complaints by Airport

Noise Event Date Range: Dec 01 2024 to Dec 31 2024 Number of Noise Complaints: 4,114

Note: Of the 4,114 complaints, 2,943 (72 %) were submitted by 10 Households