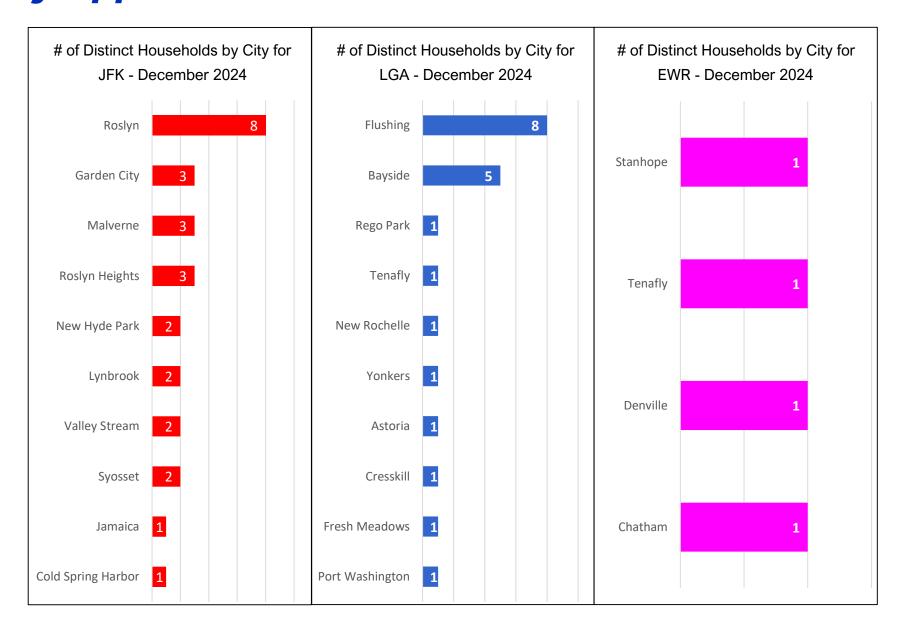

### Households Statistics, by Location\* - December 2024

<sup>\*</sup>Top 10 Locations