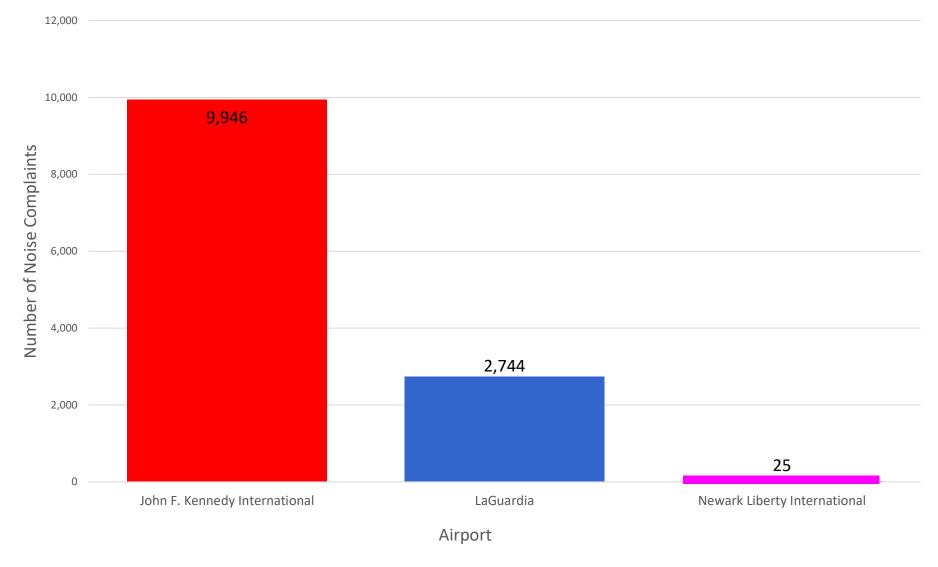

### Number of Complaints by Airport - December 2024

### MONTHLY – Complaints by Airport

Noise Event Date Range: Dec 01 2024 to Dec 31 2024 Number of Noise Complaints: 4,114

Note: Of the 4,114 complaints, 2,943 (72 %) were submitted by 10 Households

## Total No. of Complaints - JFK, LGA, EWR

| Month    | JFK Complaints   |                  | LGA Complaints |                  |                  | EWR Complaints |                  |                  |       |
|----------|------------------|------------------|----------------|------------------|------------------|----------------|------------------|------------------|-------|
|          | PA<br>PlaneNoise | 3rd Party<br>App | Total          | PA<br>PlaneNoise | 3rd Party<br>App | Total          | PA<br>PlaneNoise | 3rd Party<br>App | Total |
| Dec 2023 | 6,863            | 14,914           | 21,777         | 1,104            | 1,663            | 2,767          | 90               | 19               | 109   |
| Jan 2024 | 6,827            | 11,285           | 18,112         | 1,626            | 1,175            | 2,801          | 228              | 7                | 235   |
| Feb 2024 | 7,729            | 9,864            | 17,593         | 1,716            | 3,082            | 4,798          | 171              | 1                | 172   |
| Mar 2024 | 6,790            | 10,663           | 17,453         | 1,424            | 1,875            | 3,299          | 293              | 2                | 295   |
| Apr 2024 | 9,155            | 13,248           | 22,403         | 1,969            | 3,349            | 5,318          | 325              | 22               | 347   |
| May 2024 | 2,880            | 46,428           | 49,308         | 2,142            | 3,797            | 5,939          | 228              | 182              | 410   |
| Jun 2024 | 1,279            | 85,133           | 86,412         | 2,221            | 3,371            | 5,592          | 291              | 240              | 531   |
| Jul 2024 | 1,633            | 99,677           | 101,310        | 1,421            | 4,592            | 6,013          | 131              | 50               | 181   |
| Aug 2024 | 1,591            | 20,553           | 22,144         | 1,226            | 3,115            | 4,341          | 167              | 45               | 212   |
| Sep 2024 | 2,677            | 15,314           | 17,991         | 1,506            | 3,357            | 4,863          | 479              | 29               | 508   |
| Oct 2024 | 2,084            | 10,414           | 12,498         | 1,670            | 2,463            | 4,133          | 486              | 18               | 504   |
| Nov 2024 | 1,605            | 9,010            | 10,615         | 753              | 1,937            | 2,690          | 374              | 27               | 401   |
| Dec 2024 | 2,449            | 9,946            | 12,395         | 1,248            | 2,744            | 3,992          | 417              | 25               | 442   |