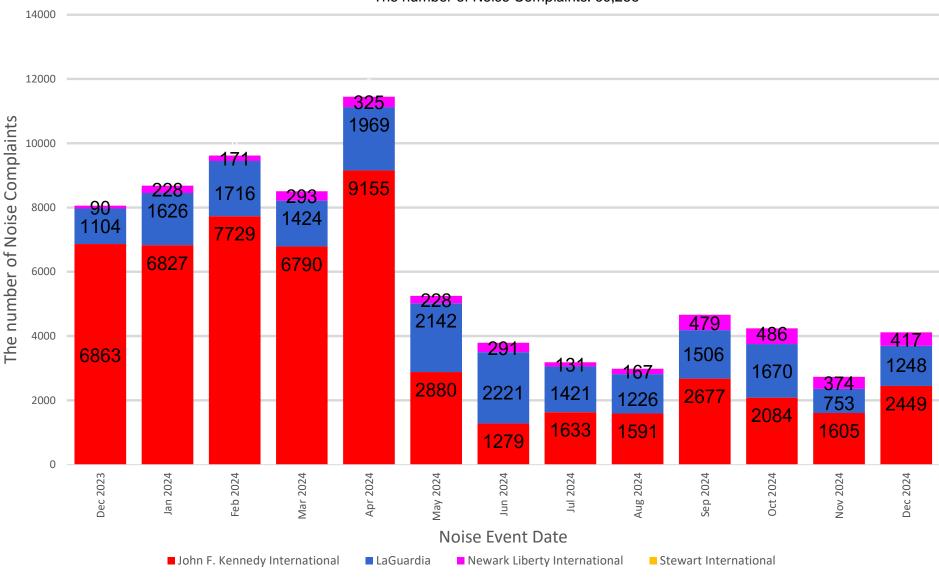

### 13-Month Overview: Number of Complaints by Airport

MONTHLY – Complaints – By Airport Noise Event Date Range: Dec 01 2023 to Dec 31 2024 The number of Noise Complaints: 69,283