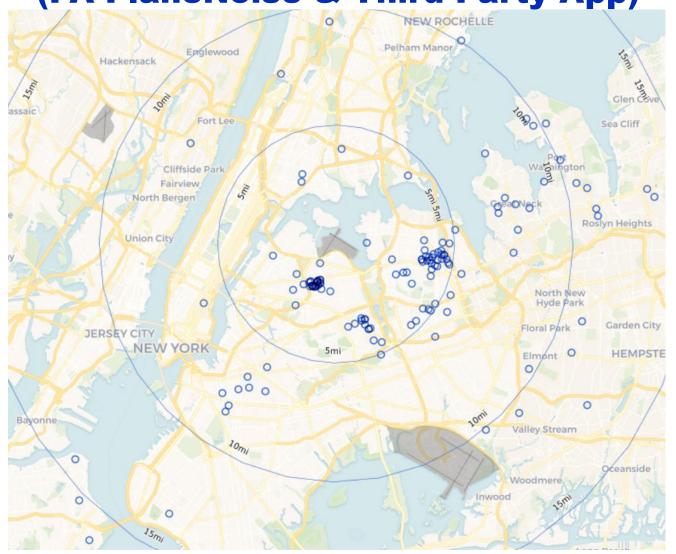

### Households Statistics, by Location\* - December 2024

<sup>\*</sup>Top 10 Locations

## Third-Party App Households Locations\* - December 2024

<sup>\*</sup>Top 10 Locations

December 2024 JFK Households Location Map (PA PlaneNoise & Third-Party App)

**December 2024 LGA Households Location Map** 

(PA PlaneNoise & Third-Party App)

December 2024 EWR Households Location Map (PA PlaneNoise & Third-Party App)