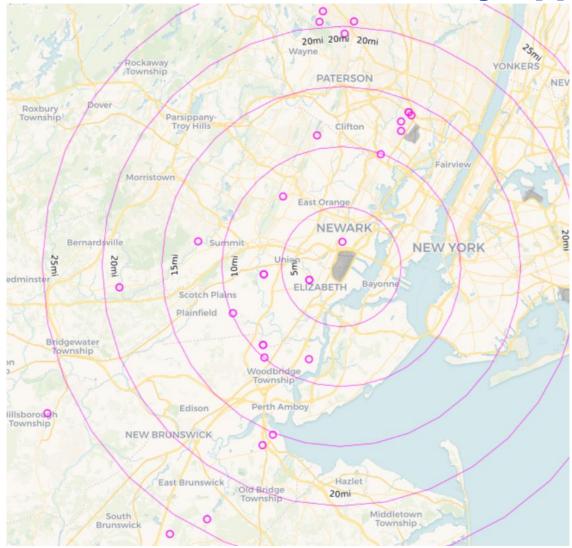

### Households Statistics, by Location\* - December 2024

<sup>\*</sup>Top 10 Locations

## Third-Party App Households Locations\* - December 2024

<sup>\*</sup>Top 10 Locations

December 2024 JFK Households Location Map (PA PlaneNoise & Third-Party App)

**December 2024 LGA Households Location Map** 

(PA PlaneNoise & Third-Party App)

December 2024 EWR Households Location Map (PA PlaneNoise & Third-Party App)