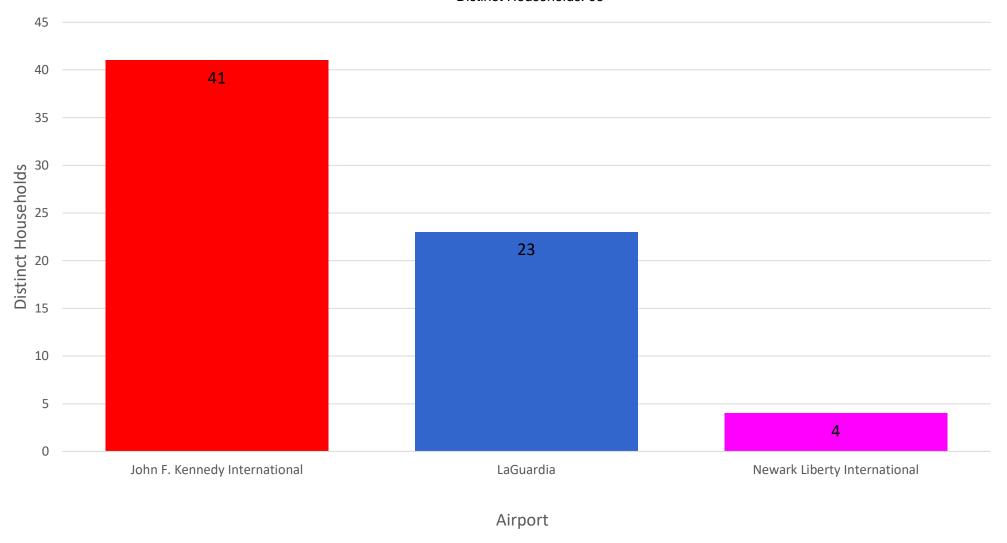

### Number of Households by Airport - December 2024

### MONTHLY - Total Households/Airport

Noise Event Date Range: Dec 01 2024 to Dec 31 2024 Distinct Households: 303