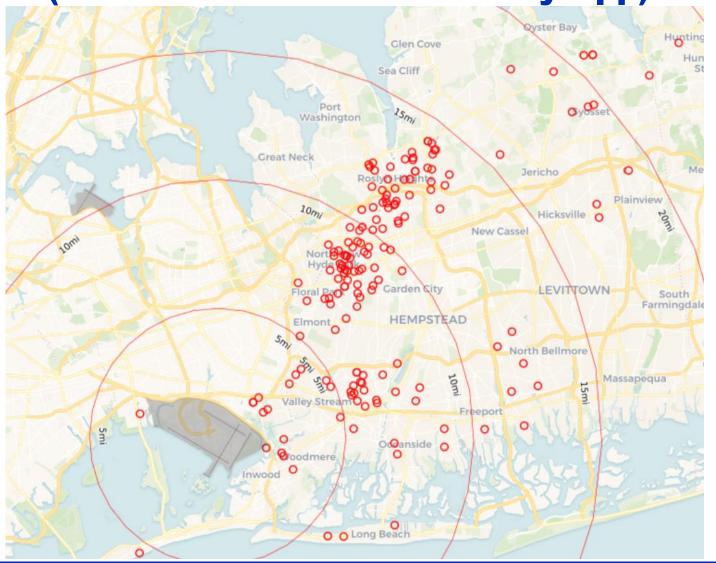

December 2024 JFK Households Location Map (PA PlaneNoise & Third-Party App)

**December 2024 LGA Households Location Map** 

(PA PlaneNoise & Third-Party App)

December 2024 EWR Households Location Map (PA PlaneNoise & Third-Party App)